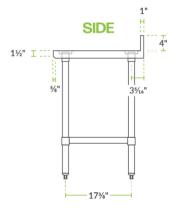

### **Technical Data**

| Length              | 24 Inches                                            |
|---------------------|------------------------------------------------------|
| Width               | 24 Inches                                            |
| Height              | 38 Inches                                            |
| Backsplash Height   | 4 Inches                                             |
| Work Surface Height | 34 Inches                                            |
| Backsplash          | With Backsplash                                      |
| Base Style          | Undershelf                                           |
| Features            | Customizable Height<br>NSF Listed<br>With Undershelf |

A 4" high backsplash is included to help protect walls and contain items on the work top. The legs of this work table are 15/8" in diameter and are also made of galvanized steel, with plastic feet that are adjustable up to 1".