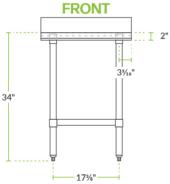

### **Technical Data**

| Length              | 24 Inches                                            |
|---------------------|------------------------------------------------------|
| Width               | 24 Inches                                            |
| Height              | 38 Inches                                            |
| Backsplash Height   | 4 Inches                                             |
| Work Surface Height | 34 Inches                                            |
| Backsplash          | With Backsplash                                      |
| Base Style          | Undershelf                                           |
| Features            | Customizable Height<br>NSF Listed<br>With Undershelf |

A 4" high backsplash is included to help protect walls and contain items on the work top. The legs of this work table are 15/8" in diameter and are also made of galvanized steel, with plastic feet that are adjustable up to 1".