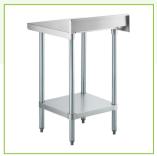

# Regency 24" x 24" 18-Gauge 304 Stainless Steel Commercial Work Table with 4" Backsplash and Galvanized Undershelf

Qty:

#600TB2424G

#### **Features**

- 18-gauge type 304 stainless steel top offers greater durability and corrosion-• resistance than type 4
- Galvanized steel undershelf and legs with adjustable plastic bullet feet
- 4" backsplash helps prevent spills
- Aluminum corner brackets on undershelf
- 400 lb. top shelf weight capacity; 300 lb. undershelf weight capacity