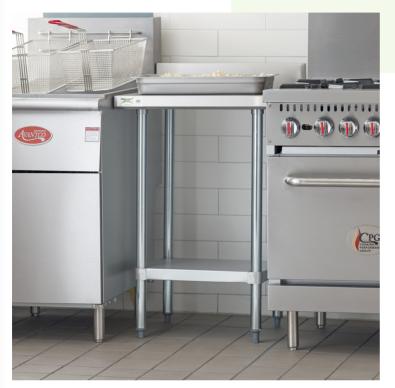

# **Notes & Details**

This stainless steel commercial 24" x 24" work table is designed to provide additional space for preparation or other tasks in your commercial kitchen, bar, or restaurant. Its 18-gauge type 304 stainless steel top can support up to 400 lb. of evenly distributed weight, providing superior corrosion resistance and durability, while the work table's undershelf is constructed from 18-gauge galvanized steel and can hold up to 300 lb.

A 4" high backsplash is included to help protect walls and contain items on the work top. The legs of this work table are 15/8" in diameter and are also made of galvanized steel, with plastic feet that are adjustable up to 1".