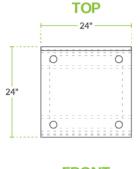

### **Technical Data**

| Length              | 24 Inches                                            |
|---------------------|------------------------------------------------------|
| Width               | 24 Inches                                            |
| Height              | 38 Inches                                            |
| Backsplash Height   | 4 Inches                                             |
| Work Surface Height | 34 Inches                                            |
| Backsplash          | With Backsplash                                      |
| Base Style          | Undershelf                                           |
| Features            | Customizable Height<br>NSF Listed<br>With Undershelf |

#### **Plan View**