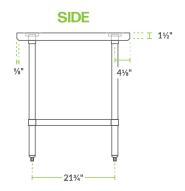

## **Technical Data**

| Length              | 72 Inches                                                       |
|---------------------|-----------------------------------------------------------------|
| Width               | 30 Inches                                                       |
| Height              | 34 Inches                                                       |
| Work Surface Height | 34 Inches                                                       |
| Backsplash          | Without Backsplash                                              |
| Base Style          | Undershelf                                                      |
| Features            | Casters<br>Customizable Height<br>NSF Listed<br>With Undershelf |

## **Technical Data**

| Gauge                   | 18 Gauge        |
|-------------------------|-----------------|
| Leg Construction        | Stainless Steel |
| Number of Legs          | 4 Legs          |
| Size                    | 30" x 72"       |
| Stainless Steel Type    | Туре 430        |
| Table Style             | Undershelf      |
| Tabletop Material       | Stainless Steel |
| Top Capacity            | 540 lb.         |
| Undershelf Capacity     | 410 lb.         |
| Undershelf Construction | Stainless Steel |
| Usage                   | Light Duty      |