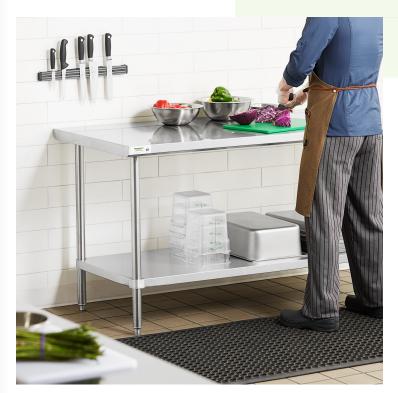

#### Notes & Details

Utilize the space in your kitchen with this multi-faceted 30" x 72" stainless steel commercial work table from Regency Tables and Sinks. This unit provides plenty of room on its work surface as well offering a stainless steel undershelf with aluminum die cast sockets to supply much needed space for food preparation, storing supplies, and other tasks within your business.

Made from 18-gauge type 430 stainless steel, this Regency work table is both easy to clean and easy to maintain. Plus, it is mounted on (4) sturdy, stainless steel legs with stainless steel bullet feet for ample support. You can be sure this economical solution will add valuable work space within a variety of kitchen environments for a long time so your establishment can function at the highest level of efficiency.