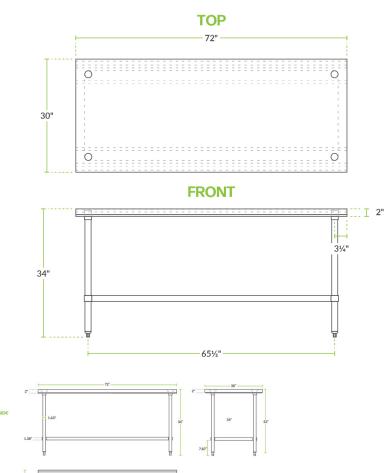

## **Technical Data**

| Length              | 72 Inches                                                       |
|---------------------|-----------------------------------------------------------------|
| Width               | 30 Inches                                                       |
| Height              | 34 Inches                                                       |
| Work Surface Height | 34 Inches                                                       |
| Backsplash          | Without Backsplash                                              |
| Base Style          | Undershelf                                                      |
| Features            | Casters<br>Customizable Height<br>NSF Listed<br>With Undershelf |

## **Technical Data**

| Gauge                   | 18 Gauge        |
|-------------------------|-----------------|
| Leg Construction        | Stainless Steel |
| Number of Legs          | 4 Legs          |
| Size                    | 30" x 72"       |
| Stainless Steel Type    | Туре 430        |
| Table Style             | Undershelf      |
| Tabletop Material       | Stainless Steel |
| Top Capacity            | 540 lb.         |
| Undershelf Capacity     | 410 lb.         |
| Undershelf Construction | Stainless Steel |
| Usage                   | Light Duty      |