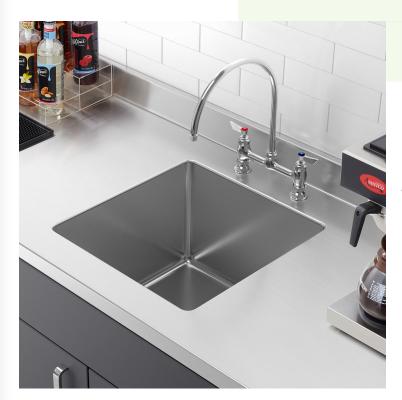

## **Plan View**

Notes & Details

Equip your prep kitchen, bar, or other commercial space with this Regency 20" x 20" x 14" 14-gauge stainless steel fabricated weld-in undermount sink bowl. Designed for professional weld-in installation, this sink allows for custom fabrication to accommodate your specific installation requirements. With its undermount design, flush edge style, and R19 sink bowl corner radius, the sink secures to the bottom of a countertop for a seamless installation and a professional appearance.

Designed for long-lasting durability, corrosion resistance, and sanitation, this sink bowl is constructed of heavy-duty 14-gauge, type 304 stainless steel with a sleek satin finish inside and out. To get your new sink up and running as quickly as possible, this bowl is equipped with a 3 1/2" drain opening. This unit is ideal for a variety of janitorial and commercial kitchen applications.