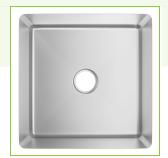

#### **Features**

- Constructed of heavy-duty 14-gauge, type 304 stainless steel
- Approved for NSF welded fabrication
- Includes (1) 20" x 20" x 14" bowl with R19 corner radius •
- Undermount style with a flush edge and a sleek satin finish •
- 3 1/2" drain opening

Designed for long-lasting durability, corrosion resistance, and sanitation, this sink bowl is constructed of heavy-duty 14-gauge, type 304 stainless steel with a sleek satin finish inside and out. To get your new sink up and running as quickly as possible, this bowl is equipped with a 3 1/2" drain opening. This unit is ideal for a variety of janitorial and commercial kitchen applications.