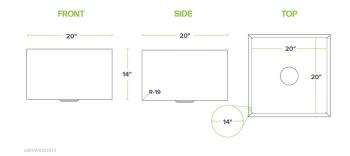

# **Technical Data**

| Length             | 20 Inches    |
|--------------------|--------------|
| Width              | 20 Inches    |
| Height             | 14 Inches    |
| Bowl Depth         | 14 Inches    |
| Bowl Front to Back | 20 Inches    |
| Bowl Left to Right | 20 Inches    |
| Color              | Silver       |
| Corner Radius      | 3/4 Inch     |
| Drain Opening      | 3 1/2 Inches |
| Edge Style         | Flush        |