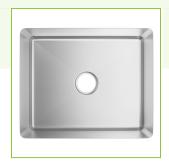

#### Regency 18" x 22" 14-Gauge Stainless Steel Fabricated Weld-In Undermount Sink Bowl - 14" Deep

#600SWB182214

### Notes & Details

Equip your prep kitchen, bar, or other commercial space with this Regency 18" x 22" x 14" 14-gauge stainless steel fabricated weld-in undermount sink bowl. Designed for professional weld-in installation, this sink allows for custom fabrication to accommodate your specific installation requirements. With its undermount design, flush edge style, and R19 sink bowl corner radius, the sink secures to the bottom of a countertop for a seamless installation and a professional appearance.

Designed for long-lasting durability, corrosion resistance, and sanitation, this sink bowl is constructed of heavy-duty 14-gauge, type 304 stainless steel with a sleek satin finish inside and out. To get your new sink up and running as quickly as possible, this bowl is equipped with a 3 1/2" drain opening. This unit is ideal for a variety of janitorial and commercial kitchen applications.