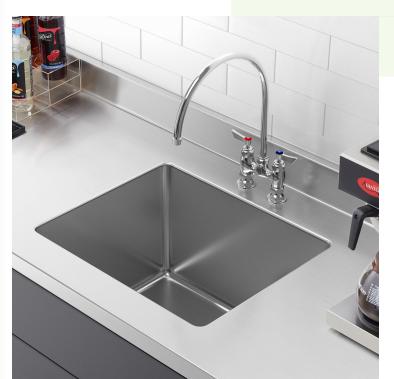

### Notes & Details

Equip your prep kitchen, bar, or other commercial space with this Regency 18" x 22" x 14" 14-gauge stainless steel fabricated weld-in undermount sink bowl. Designed for professional weld-in installation, this sink allows for custom fabrication to accommodate your specific installation requirements. With its undermount design, flush edge style, and R19 sink bowl corner radius, the sink secures to the bottom of a countertop for a seamless installation and a professional appearance.

Designed for long-lasting durability, corrosion resistance, and sanitation, this sink bowl is constructed of heavy-duty 14-gauge, type 304 stainless steel with a sleek satin finish inside and out. To get your new sink up and running as quickly as possible, this bowl is equipped with a 3 1/2" drain opening. This unit is ideal for a variety of janitorial and commercial kitchen applications.