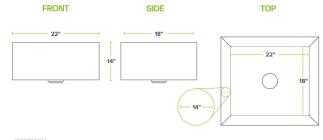

# **Technical Data**

| Length             | 18 Inches    |
|--------------------|--------------|
| Width              | 22 Inches    |
| Height             | 14 Inches    |
| Bowl Depth         | 14 Inches    |
| Bowl Front to Back | 22 Inches    |
| Bowl Left to Right | 18 Inches    |
| Color              | Silver       |
| Corner Radius      | 3/4 Inch     |
| Drain Opening      | 3 1/2 Inches |
| Edge Style         | Flush        |

### Plan View

<sup>6005</sup>WB182214