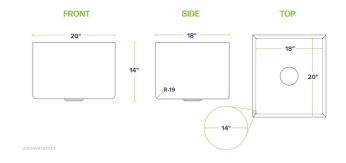

# **Technical Data**

| Length             | 18 Inches    |
|--------------------|--------------|
| Width              | 20 Inches    |
| Height             | 14 Inches    |
| Bowl Depth         | 14 Inches    |
| Bowl Front to Back | 20 Inches    |
| Bowl Left to Right | 18 Inches    |
| Color              | Silver       |
| Corner Radius      | 3/4 Inch     |
| Drain Opening      | 3 1/2 Inches |
| Edge Style         | Flush        |

## **Plan View**