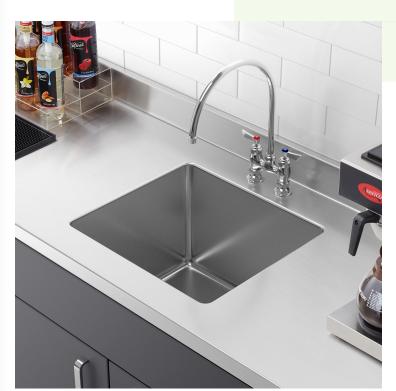

### Regency 18" x 20" 14-Gauge Stainless Steel Fabricated Weld-In Undermount Sink Bowl - 14" Deep

#600SWB182014

# Notes & Details

Equip your prep kitchen, bar, or other commercial space with this Regency 18" x 20" x 14" 14-gauge stainless steel fabricated weld-in undermount sink bowl. Designed for professional weld-in installation, this sink allows for custom fabrication to accommodate your specific installation requirements. With its undermount design, flush edge style, and R19 sink bowl corner radius, the sink secures to the bottom of a countertop for a seamless installation and a professional appearance.

Designed for long-lasting durability, corrosion resistance, and sanitation, this sink bowl is constructed of heavy-duty 14-gauge, type 304 stainless steel with a sleek satin finish inside and out. To get your new sink up and running as quickly as possible, this bowl is equipped with a 3 1/2" drain opening. This unit is ideal for a variety of janitorial and commercial kitchen applications.