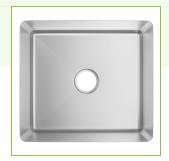

### Regency 18" x 20" 14-Gauge Stainless Steel Fabricated Weld-In Undermount Sink Bowl - 14" Deep

#600SWB182014

#### **Features**

- Constructed of heavy-duty 14-gauge, type 304 stainless steel
- Approved for NSF welded fabrication
- Includes (1) 18" x 20" x 14" bowl with R19 corner radius •
- Undermount style with a flush edge and a sleek satin finish •
- 3 1/2" drain opening

## **Plan View**