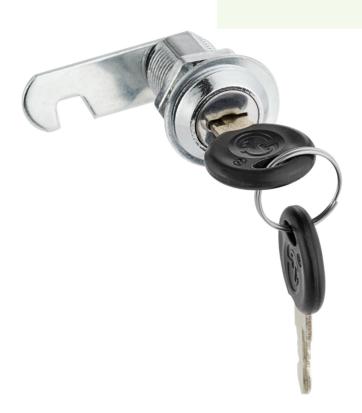

## Regency Lock and Key Set for Mop and Corner Work Table Cabinets

#600SMKEY

## **Features**

- Universal design fits Regency mop and corner work tables cabinets
- Helps to protect your supplies from theft or tampering
- Direct replacement for the original part

## **Notes & Details**

Replace a broken lock on your mop or corner work table cabinet with this Regency lock and key set. This lock and key help you to protect your supplies against theft or tampering. It is a direct replacement for the original part so you can keep your cabinet locked and secure.