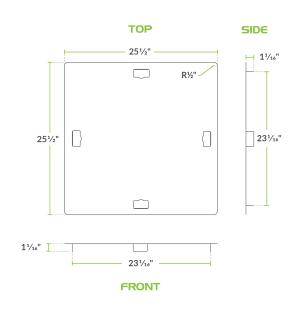

## **Technical Data**

| Length   | 25 1/2 Inches   |
|----------|-----------------|
| Width    | 25 1/2 Inches   |
| Gauge    | 18 Gauge        |
| Material | Stainless Steel |
| Туре     | Covers          |