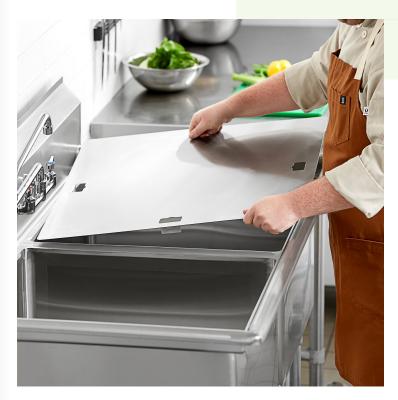

## Notes & Details

This Regency sink bowl cover easily slides over top of your sink bowl to provide added light-duty work space! It's compatible with 24" x 24" Regency sink bowls and works as a simple solution for logistical challenges. This cover has holes so that you can easily grasp and lift it away when needed. As an added benefit, the 18 gauge stainless steel construction is durable and easy to clean.