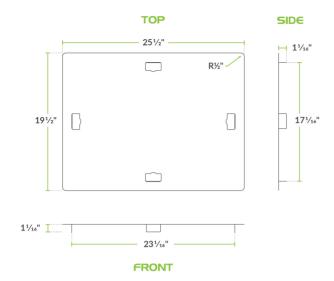

## **Technical Data**

| Length   | 25 1/2 Inches   |
|----------|-----------------|
| Width    | 19 1/2 Inches   |
| Gauge    | 18 Gauge        |
| Material | Stainless Steel |
| Туре     | Covers          |

#### **Plan View**