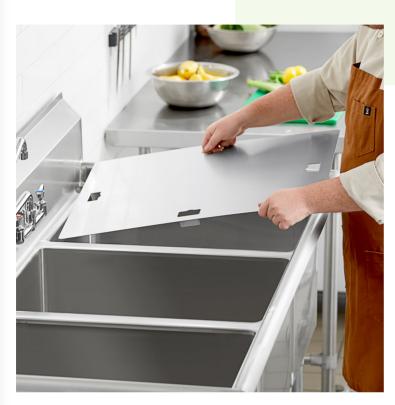

# Regency 18 Gauge Stainless Steel Sink Cover for 24" x 18" Bowls

#600SCSS1824

### **Notes & Details**

This Regency sink bowl cover easily slides over top of your sink bowl to provide added light-duty work space! It's compatible with 24" x 18" Regency sink bowls and works as a simple solution for logistical challenges. This cover has holes so that you can easily grasp and lift it away when needed. As an added benefit, the 18 gauge stainless steel construction is durable and easy to clean.