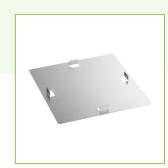

## Regency 18 Gauge Stainless Steel Sink Cover for 18" x 18" Bowls

#600SCSS1818

## **Features**

- Compatible with 18" x 18" Regency sink bowls
- Provides additional working space
- 18 gauge stainless steel construction
- Includes holes for easy handling

## **Notes & Details**

This Regency sink bowl cover easily slides over top of your sink bowl to provide added light-duty work space! It's compatible with  $18" \times 18"$  Regency sink bowls and works as a simple solution for logistical challenges. This cover has holes so that you can easily grasp and lift it away when needed. As an added benefit, the 18 gauge stainless steel construction is durable and easy to clean.