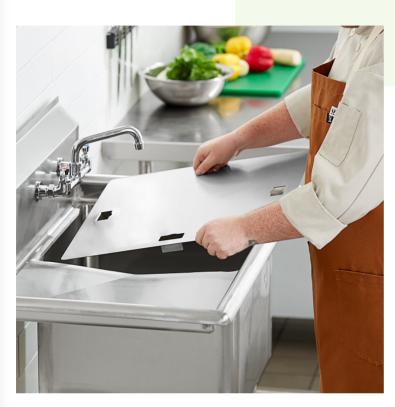

## Regency 18 Gauge Stainless Steel Sink Cover for 18" x 18" Bowls

#600SCSS1818

## **Features**

- Compatible with 18" x 18" Regency sink bowls
- Provides additional working space
- 18 gauge stainless steel construction
- Includes holes for easy handling

## **Notes & Details**

This Regency sink bowl cover easily slides over top of your sink bowl to provide added light-duty work space! It's compatible with  $18" \times 18"$  Regency sink bowls and works as a simple solution for logistical challenges. This cover has holes so that you can easily grasp and lift it away when needed. As an added benefit, the 18 gauge stainless steel construction is durable and easy to clean.