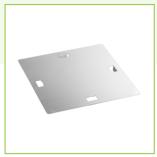

## Regency 18 Gauge Stainless Steel Sink Cover for 18" x 18" Bowls

#600SCSS1818

## **Features**

- Compatible with 18" x 18" Regency sink bowls
- Provides additional working space
- 18 gauge stainless steel construction
- Includes holes for easy handling

## **Notes & Details**

This Regency sink bowl cover easily slides over top of your sink bowl to provide added light-duty work space! It's compatible with  $18" \times 18"$  Regency sink bowls and works as a simple solution for logistical challenges. This cover has holes so that you can easily grasp and lift it away when needed. As an added benefit, the 18 gauge stainless steel construction is durable and easy to clean.