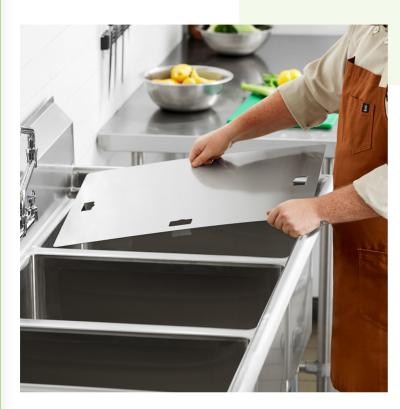

# Regency 18 Gauge Stainless Steel Sink Cover for 17" x 23" Bowls

#600SCSS1723

### **Notes & Details**

This Regency sink bowl cover easily slides over top of your sink bowl to provide added light-duty work space! It's compatible with  $17" \times 23"$  Regency sink bowls and works as a simple solution for logistical challenges. This cover has holes so that you can easily grasp and lift it away when needed. As an added benefit, the 18 gauge stainless steel construction is durable and easy to clean.