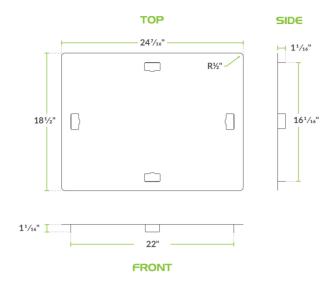

## **Technical Data**

| Length   | 24 7/16 Inches  |
|----------|-----------------|
| Width    | 18 1/2 Inches   |
| Gauge    | 18 Gauge        |
| Material | Stainless Steel |
| Туре     | Covers          |

#### **Plan View**