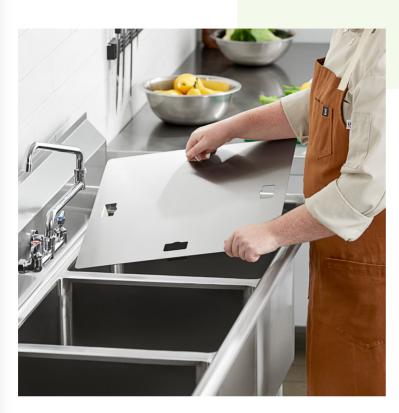

## Regency 18 Gauge Stainless Steel Sink Cover for 17" x 17" Bowls

#600SCSS1717

## **Notes & Details**

This Regency sink bowl cover easily slides over top of your sink bowl to provide added light-duty work space! It's compatible with  $17" \times 17"$  Regency sink bowls and works as a simple solution for logistical challenges. This cover has holes so that you can easily grasp and lift it away when needed. As an added benefit, the 18 gauge stainless steel construction is durable and easy to clean.