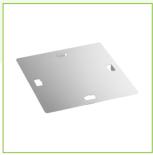

## Regency 18 Gauge Stainless Steel Sink Cover for 17" x 17" Bowls

#600SCSS1717

## **Features**

- Compatible with 17" x 17" Regency sink bowls
- Provides additional working space
- 18 gauge stainless steel construction
- Includes holes for easy handling

## **Notes & Details**

This Regency sink bowl cover easily slides over top of your sink bowl to provide added light-duty work space! It's compatible with  $17" \times 17"$  Regency sink bowls and works as a simple solution for logistical challenges. This cover has holes so that you can easily grasp and lift it away when needed. As an added benefit, the 18 gauge stainless steel construction is durable and easy to clean.