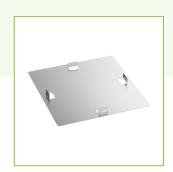

## Regency 18 Gauge Stainless Steel Sink Cover for 17" x 17" Bowls

#600SCSS1717

## **Features**

- Compatible with 17" x 17" Regency sink bowls
- Provides additional working space
- 18 gauge stainless steel construction
- Includes holes for easy handling

## **Notes & Details**

This Regency sink bowl cover easily slides over top of your sink bowl to provide added light-duty work space! It's compatible with  $17" \times 17"$  Regency sink bowls and works as a simple solution for logistical challenges. This cover has holes so that you can easily grasp and lift it away when needed. As an added benefit, the 18 gauge stainless steel construction is durable and easy to clean.