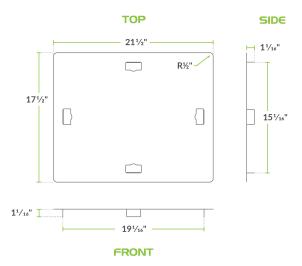

## **Technical Data**

| Length   | 21 1/2 Inches   |
|----------|-----------------|
| Width    | 17 1/2 Inches   |
| Gauge    | 18 Gauge        |
| Material | Stainless Steel |
| Туре     | Covers          |

### **Plan View**