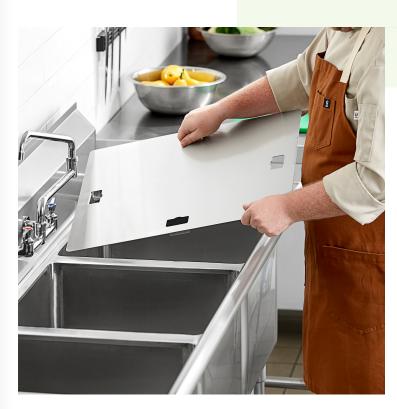

# Regency 18 Gauge Stainless Steel Sink Cover for 16" x 20" Bowls

#600SCSS1620

### **Notes & Details**

This Regency sink bowl cover easily slides over top of your sink bowl to provide added light-duty work space! It's compatible with  $16" \times 20"$  Regency sink bowls and works as a simple solution for logistical challenges. This cover has holes so that you can easily grasp and lift it away when needed. As an added benefit, the 18 gauge stainless steel construction is durable and easy to clean.