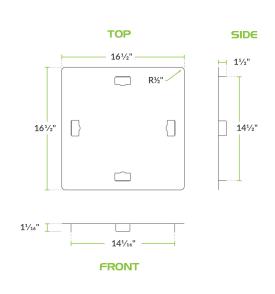

# **Technical Data**

| Length   | 16 1/2 Inches   |
|----------|-----------------|
| Width    | 16 1/2 Inches   |
| Gauge    | 18 Gauge        |
| Material | Stainless Steel |
| Туре     | Covers          |

### **Plan View**