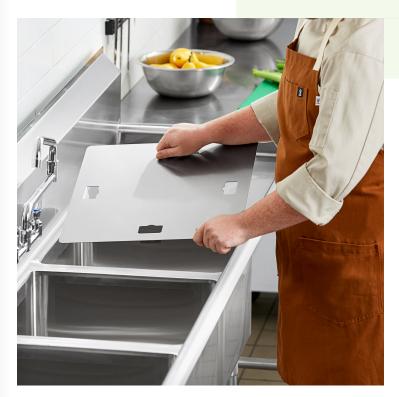

### Notes & Details

This Regency sink bowl cover easily slides over top of your sink bowl to provide added light-duty work space! It's compatible with 15" x 15" Regency sink bowls and works as a simple solution for logistical challenges. This cover has holes so that you can easily grasp and lift it away when needed. As an added benefit, the 18 gauge stainless steel construction is durable and easy to clean.