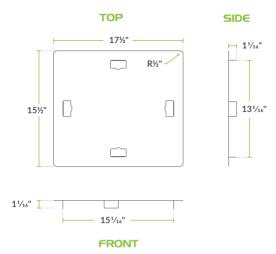

# **Technical Data**

| Length   | 17 1/2 Inches   |
|----------|-----------------|
| Width    | 15 1/2 Inches   |
| Gauge    | 18 Gauge        |
| Material | Stainless Steel |
| Туре     | Covers          |

## **Plan View**