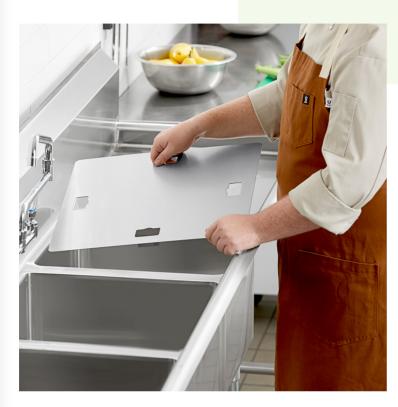

# Regency 18 Gauge Stainless Steel Sink Cover for 14" x 16" Bowls

#600SCSS1416

## **Notes & Details**

This Regency sink bowl cover easily slides over top of your sink bowl to provide added light-duty work space! It's compatible with  $14" \times 16"$  Regency sink bowls and works as a simple solution for logistical challenges. This cover has holes so that you can easily grasp and lift it away when needed. As an added benefit, the 18 gauge stainless steel construction is durable and easy to clean.