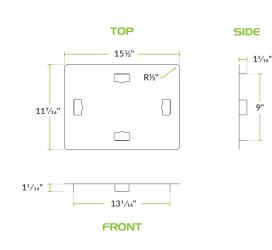

## **Technical Data**

| Length   | 15 1/2 Inches   |
|----------|-----------------|
| Width    | 117/16 Inches   |
| Gauge    | 18 Gauge        |
| Material | Stainless Steel |
| Туре     | Covers          |

## **Features**

- Compatible with 10" x 14" Regency sink bowls
- Provides additional working space
- 18 gauge stainless steel construction •
- Includes holes for easy handling

**Plan View** 