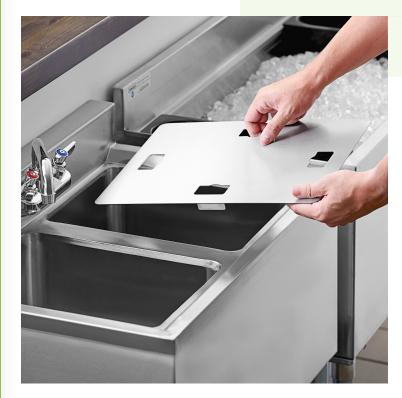

## Notes & Details

This Regency sink bowl cover easily slides over top of your sink bowl to provide added light-duty work space! It's compatible with 10" x 14" Regency sink bowls and works as a simple solution for logistical challenges. This cover has holes so that you can easily grasp and lift it away when needed. As an added benefit, the 18 gauge stainless steel construction is durable and easy to clean.