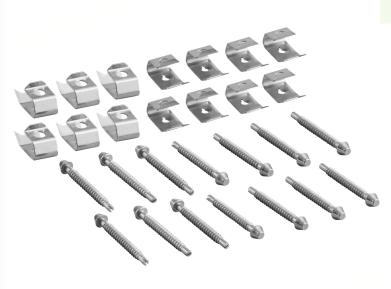

## Regency Drop-In Sink Mounting Kit with 14 Clips

#600SCL14

## **Features**

- Comes with 14 clips
- Designed to provide support for a drop-in sink bowl

## **Notes & Details**

Properly install your drop-in sink with this Regency mounting kit with 14 clips. Each kit includes 14 clips that will securely fasten a drop-in sink from underneath the countertop. Since this mounting kit includes 14 clips, it is sufficient for mounting any size compatible drop-in sink. Plus, it includes all the hardware you will need. Whether you are installing a new sink, reinforcing an existing one, or replacing old clips, this mounting kit is the right choice.