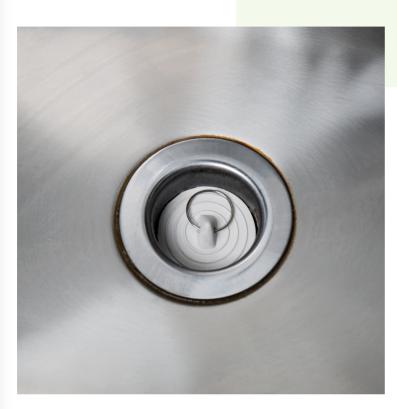

# Regency 1 1/2" Rubber Sink Stopper

#600RSS112

### **Notes & Details**

Use the Regency 1 1/2" rubber sink stopper to plug the drain in your commercial sink when it needs to be filled! This stopper works with 1 1/2" sink drains and features a metal ring that allows for easy removal. Economical and handy, sink stoppers are a useful item to keep in stock. Keep several on hand and you'll always have one when you need to fill your sink.