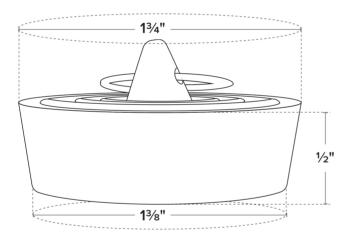

## **Technical Data**

| Diameter | 1 1/2 Inches |
|----------|--------------|
| Туре     | Stoppers     |

### **Plan View**