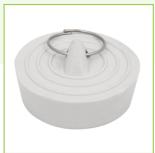

# Regency 1 1/2" Rubber Sink Stopper

#600RSS112

### **Features**

- Works with 1 1/2" sink drains
- Metal ring for easy removal

### **Notes & Details**

Use the Regency 1 1/2" rubber sink stopper to plug the drain in your commercial sink when it needs to be filled! This stopper works with 1 1/2" sink drains and features a metal ring that allows for easy removal. Economical and handy, sink stoppers are a useful item to keep in stock. Keep several on hand and you'll always have one when you need to fill your sink.