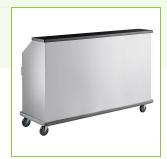

| Project: | Date: | Approval: | Qty: | Item #: 600PB74S |
|----------|-------|-----------|------|------------------|
|          |       |           |      |                  |

Regency 74" Standard Stainless Steel Portable Bar with Two Removable Speed Rails, Ice Bin, and Removable Ice Bin Cover

### **Notes & Details**

Take your bar service anywhere with this Regency 74" standard stainless steel portable bar with two removable speed rails, ice bin, and removable ice bin cover! Designed for easy drink preparation and serving, this portable bar comes with dual surfaces for creating delicious drinks as well as presenting those creations to customers. Located directly below the 3/4" thick black laminate top, the work top creates a row to lineup drinks and quickly add ice, garnishes, straws, and more. This differentiation also ensures guests do not grab drinks before they're ready to go, so you have happy customers and fewer spills! Designed for easy drink preparation and serving, this portable bar comes with a 20" x 16" ice bin with 1/2" brass ball valve drain and two removable speed rails, so you can keep the most popular syrups and liquors right at your fingertips! The removable ice bin cover ensures maximum workspace. A steel bottle opener is also included for added convenience.

Thanks to its all-welded type 304 stainless steel construction, this portable bar does not retain odors from spills and is easy to wipe clean and sanitize. Four 6" rubber casters enable you to effortlessly reposition your bar for new events or thorough floor cleaning. When ready to lock the bar into position, flip down the two casters with brakes. Plus, the full perimeter bumpers offer superior protection for your walls and furniture during transportation. The large bottom lockable cabinets are perfect for keeping your prep tools, ingredients, mixes, garnishes, ice, and glasses. It's also a private place to store staff's personal possessions or money boxes. This portable bar will make beverage service in your banquet hall, hotel lobby, outdoor wedding reception, or poolside terrace a breeze!