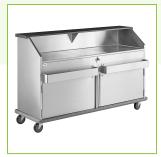

| Project: | Date: | Approval: | Qty: | Item #: 600PB74S |
|----------|-------|-----------|------|------------------|
|          |       |           |      |                  |

Regency 74" Standard Stainless Steel Portable Bar with Two Removable Speed Rails, Ice Bin, and Removable Ice Bin Cover

### **Notes & Details**

Take your bar service anywhere with this Regency 74" standard stainless steel portable bar with two removable speed rails, ice bin, and removable ice bin cover! Designed for easy drink preparation and serving, this portable bar comes with dual surfaces for creating delicious drinks as well as presenting those creations to customers. Located directly below the 3/4" thick black laminate top, the work top creates a row to lineup drinks and quickly add ice, garnishes, straws, and more. This differentiation also ensures guests do not grab drinks before they're ready to go, so you have happy customers and fewer spills! Designed for easy drink preparation and serving, this portable bar comes with a 20" x 16" ice bin with 1/2" brass ball valve drain and two removable speed rails, so you can keep the most popular syrups and liquors right at your fingertips! The removable ice bin cover ensures maximum workspace. A steel bottle opener is also included for added convenience.

Thanks to its all-welded type 304 stainless steel construction, this portable bar does not retain odors from spills and is easy to wipe clean and sanitize. Four 6" rubber casters enable you to effortlessly reposition your bar for new events or thorough floor cleaning. When ready to lock the bar into position, flip down the two casters with brakes. Plus, the full perimeter bumpers offer superior protection for your walls and furniture during transportation. The large bottom lockable cabinets are perfect for keeping your prep tools, ingredients, mixes, garnishes, ice, and glasses. It's also a private place to store staff's personal possessions or money boxes. This portable bar will make beverage service in your banquet hall, hotel lobby, outdoor wedding reception, or poolside terrace a breeze!