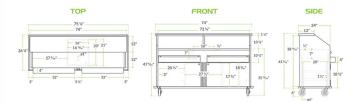

## **Technical Data**

| Width          | 75 1/4 Inches   |
|----------------|-----------------|
| Depth          | 24 Inches       |
| Height         | 47 9/16 Inches  |
| Ice Bin Length | 16 Inches       |
| Ice Bin Width  | 20 Inches       |
| Ice Bin Depth  | 7 Inches        |
| Casters        | With Casters    |
| Color          | Black<br>Silver |
| Roof Style     | None            |

## **Plan View**