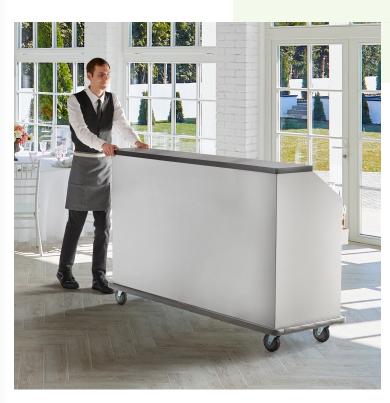

| Project: | Date: | Approval: | Qty: | Item #: 600PB74S |
|----------|-------|-----------|------|------------------|
|          |       |           |      |                  |

Regency 74" Standard Stainless Steel Portable Bar with Two Removable Speed Rails, Ice Bin, and Removable Ice Bin Cover

### **Notes & Details**

Take your bar service anywhere with this Regency 74" standard stainless steel portable bar with two removable speed rails, ice bin, and removable ice bin cover! Designed for easy drink preparation and serving, this portable bar comes with dual surfaces for creating delicious drinks as well as presenting those creations to customers. Located directly below the 3/4" thick black laminate top, the work top creates a row to lineup drinks and quickly add ice, garnishes, straws, and more. This differentiation also ensures guests do not grab drinks before they're ready to go, so you have happy customers and fewer spills! Designed for easy drink preparation and serving, this portable bar comes with a 20" x 16" ice bin with 1/2" brass ball valve drain and two removable speed rails, so you can keep the most popular syrups and liquors right at your fingertips! The removable ice bin cover ensures maximum workspace. A steel bottle opener is also included for added convenience.

Thanks to its all-welded type 304 stainless steel construction, this portable bar does not retain odors from spills and is easy to wipe clean and sanitize. Four 6" rubber casters enable you to effortlessly reposition your bar for new events or thorough floor cleaning. When ready to lock the bar into position, flip down the two casters with brakes. Plus, the full perimeter bumpers offer superior protection for your walls and furniture during transportation. The large bottom lockable cabinets are perfect for keeping your prep tools, ingredients, mixes, garnishes, ice, and glasses. It's also a private place to store staff's personal possessions or money boxes. This portable bar will make beverage service in your banquet hall, hotel lobby, outdoor wedding reception, or poolside terrace a breeze!