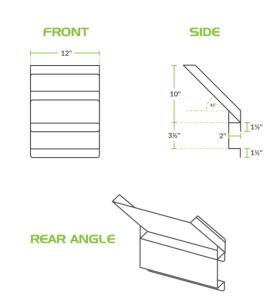

# **Regency Detachable Chute for Mobile Soak Sinks**

#600MSSCHUTE



#### **Features**

- Attaches easily to select Regency mobile soak sinks
- Makes it easy to drop flatware into the sink instead of onto the floor
- Durable 18-gauge type 304 stainless steel •
- Improves dishwashing efficiency in commercial kitchens





# **Technical Data**

| Application          | Sinks and Plumbing |
|----------------------|--------------------|
| Gauge                | 16 Gauge           |
| Material             | Stainless Steel    |
| Stainless Steel Type | Type 304           |
| Туре                 | Chutes             |

## **Plan View**



### **Notes & Details**

Increase dishwashing efficiency in your commercial kitchen with this Regency detachable chute. Designed to easily attach to select Regency mobile soak sinks, this chute makes it easy to place flatware into the sink and avoid dropping it onto the floor. Durable for your long-term use, it is made of 18-gauge type 304 stainless steel. It is easy to attach and detach from the side of a compatible sink.

WARNING: This product can expose you to chemicals including lead, which are known to the State of California to cause cancer, birth defects, or other reproductive harm. For more information, go to <a href="http://www.p65warnings.ca.gov">www.p65warnings.ca.gov</a>.