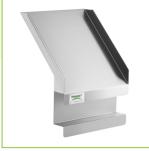

### **Notes & Details**

Increase dishwashing efficiency in your commercial kitchen with this Regency detachable chute. Designed to easily attach to select Regency mobile soak sinks, this chute makes it easy to place flatware into the sink and avoid dropping it onto the floor. Durable for your long-term use, it is made of 18-gauge type 304 stainless steel. It is easy to attach and detach from the side of a compatible sink.