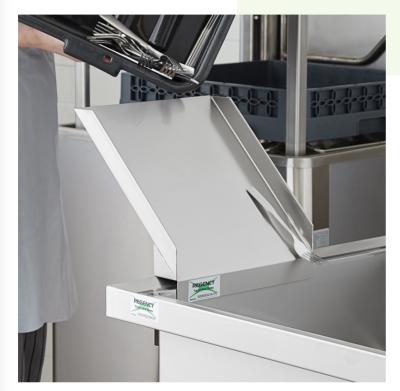

### **Notes & Details**

Increase dishwashing efficiency in your commercial kitchen with this Regency detachable chute. Designed to easily attach to select Regency mobile soak sinks, this chute makes it easy to place flatware into the sink and avoid dropping it onto the floor. Durable for your long-term use, it is made of 18-gauge type 304 stainless steel. It is easy to attach and detach from the side of a compatible sink.