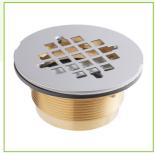

## **Features**

- Fits Regency mop sinks with a 3 1/2" opening
- Prevents large debris from clogging plumbing
- Includes strainer plate, drain body, and all mounting hardware
- 2" drain outlet

## **Notes & Details**

If your Regency mop sink needs a new drain, choose this replacement drain assembly to fix the issue! It's designed to work on Regency mop sinks with a  $3\,1/2$ " drain opening and comes as a complete assembly so that you can start fresh with a new drain. The strainer plate prevents large debris from entering your drain and causing a clog, while a rubber washer, fiber washer, and locknut make it easy to secure it to the sink. It has a 2" drain outlet.