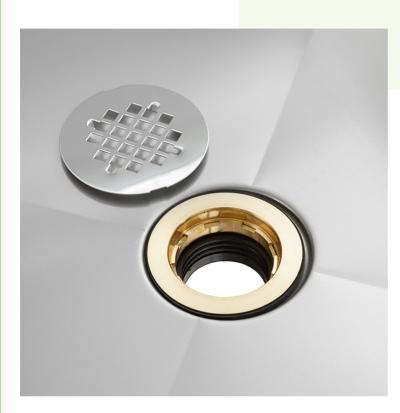

## **Features**

- Fits Regency mop sinks with a 3 1/2" opening
- Prevents large debris from clogging plumbing
- Includes strainer plate, drain body, and all mounting hardware
- 2" drain outlet

## **Notes & Details**

If your Regency mop sink needs a new drain, choose this replacement drain assembly to fix the issue! It's designed to work on Regency mop sinks with a  $3\,1/2$ " drain opening and comes as a complete assembly so that you can start fresh with a new drain. The strainer plate prevents large debris from entering your drain and causing a clog, while a rubber washer, fiber washer, and locknut make it easy to secure it to the sink. It has a 2" drain outlet.