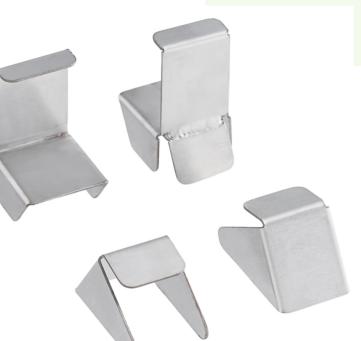

## Regency Enclosed Base Table Mid-Shelf Clip - 4/Pack

#600MNTCLIP4

## **Notes & Details**

This shelf clip is a direct replacement for the one that came standard on your Regency enclosed base table! The middle shelf rests on top of this clip, providing a stable surface to store your supplies, and if a shelf clip goes missing or breaks, it can cause the shelf to become unbalanced and lose stability. Use this part to fix the issue promptly.