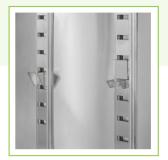

## **Notes & Details**

This shelf clip is a direct replacement for the one that came standard on your Regency enclosed base table! The middle shelf rests on top of this clip, providing a stable surface to store your supplies, and if a shelf clip goes missing or breaks, it can cause the shelf to become unbalanced and lose stability. Use this part to fix the issue promptly.