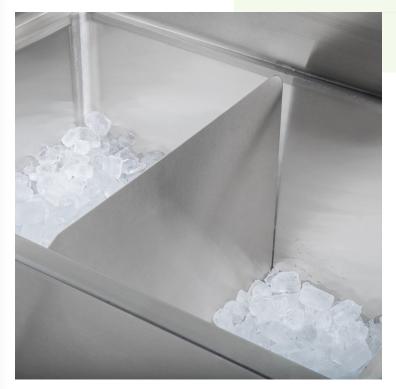

## **Regency 12" Stainless Steel Ice Bin Partition**

#600IBDIV12

## **Features**

- Made of corrosion resistant 16 gauge type 304 stainless steel
- Measures 14 1/2" x 12"
- Great way to boost efficiency and stay organized behind your bar

## Notes & Details

Business can get hectic behind the bar during a busy rush, so boost your operation's efficiency and stay organized with this Regency 12" ice bin partition! This partition allows you to use your ice bin to keep a variety of beer or liquor chilled, keeping what you need close at hand while dividing the bin into sections so you can always quickly grab what you need at a glance. For slower nights, it also allows you to fill a smaller portion of your bin with ice to minimize waste. Made of corrosion resistant 16 gauge type 304 stainless steel, this ice bin partition is sure to stand tough against daily use in your bar, pub, or tavern!