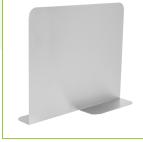

## **Regency 12" Stainless Steel Ice Bin Partition**

#600IBDIV12

## **Features**

- Made of corrosion resistant 16 gauge type 304 stainless steel
- Measures 14 1/2" x 12"
- Great way to boost efficiency and stay organized behind your bar

## Notes & Details

Business can get hectic behind the bar during a busy rush, so boost your operation's efficiency and stay organized with this Regency 12" ice bin partition! This partition allows you to use your ice bin to keep a variety of beer or liquor chilled, keeping what you need close at hand while dividing the bin into sections so you can always quickly grab what you need at a glance. For slower nights, it also allows you to fill a smaller portion of your bin with ice to minimize waste. Made of corrosion resistant 16 gauge type 304 stainless steel, this ice bin partition is sure to stand tough against daily use in your bar, pub, or tavern!