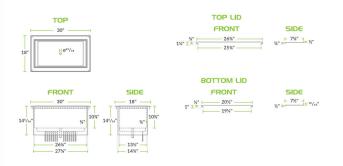

### **Technical Data**

| Length            | 30 Inches      |
|-------------------|----------------|
| Width             | 18 Inches      |
| Height            | 14 5/16 Inches |
| Cutout Length     | 29 1/4 Inches  |
| Ice Bin Length    | 26 1/8 Inches  |
| Cutout Width      | 17 1/4 Inches  |
| Ice Bin Width     | 13 1/2 Inches  |
| Ice Bin Depth     | 10 7/8 Inches  |
| Capacity          | 65 lb.         |
| Drain Outlet Size | 1 Inch         |

### **Plan View**