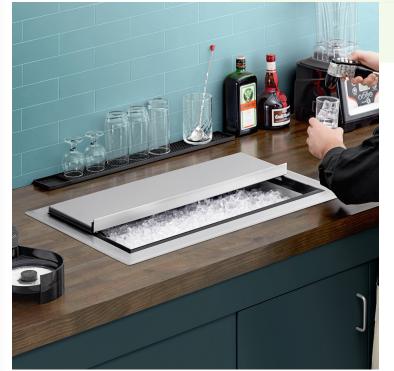

#### Notes & Details

Whether you're serving up a delicious cocktail or a refreshing soda, ensure you have a steady supply of cold beverages at your bar thanks to this Regency drop-in ice bin with 7 circuit cold plate! This convenient unit not only holds plenty of ice but also boasts a post-mix cold plate with stainless steel, beverage-grade tubing circuits that allow you to run up to 7 soda lines through the bin to chill them before serving. The interior bowl holds ice, while a stainless steel sliding cover is included to ensure proper insulation and protect the ice from contamination.

This Regency ice bin is constructed of 20 gauge, type 304 stainless steel and features foam insulation to help keep the bin's contents cooler longer. A 1" NPT stainless steel drain safely drains melted ice water from the unit so you're only left with solid pieces. With its 65 lb. ice capacity, this bin holds plenty of ice to keep your operation going, customer after customer. With a 10 7/8" deep cavity, this chest can accommodate drink-serving operations of nearly any size.