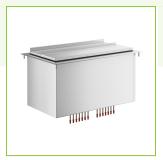

This Regency ice bin is constructed of 20 gauge, type 304 stainless steel and features foam insulation to help keep the bin's contents cooler longer. A 1" NPT stainless steel drain safely drains melted ice water from the unit so you're only left with solid pieces. With its 65 lb. ice capacity, this bin holds plenty of ice to keep your operation going, customer after customer. With a 10 7/8" deep cavity, this chest can accommodate drink-serving operations of nearly any size.