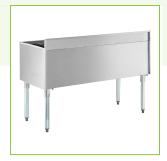

#### Regency 21" x 48" Stainless Steel Underbar Ice Bin with **Bottle Holders**

#600IB2148

#### **Features**

- 20 gauge stainless steel bin; 161 lb. capacity
- Galvanized steel legs and adjustable plastic bullet feet provide stability
- Insulated with polyurethane foam •
- 2 plastic bottle holders and a 3" backsplash limits messes •
- 1" I.D. brass drain pipe with 1 1/4" connection and 3" tailpiece

## **Technical Data**

| Length              | 48 Inches      |
|---------------------|----------------|
| Width               | 21 1/8 Inches  |
| Height              | 33 Inches      |
| Ice Bin Length      | 46 Inches      |
| Ice Bin Width       | 15 3/16 Inches |
| Ice Bin Depth       | 12 Inches      |
| Backsplash Height   | 3 Inches       |
| Work Surface Height | 30 Inches      |
| Capacity            | 161 lb.        |
| Color               | Silver         |