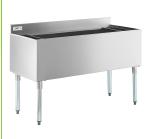

#### Regency 21" x 48" Stainless Steel Underbar Ice Bin with **Bottle Holders**

#600IB2148

#### **Features**

- 20 gauge stainless steel bin; 161 lb. capacity
- Galvanized steel legs and adjustable plastic bullet feet provide stability
- Insulated with polyurethane foam •
- 2 plastic bottle holders and a 3" backsplash limits messes •
- 1" I.D. brass drain pipe with 1 1/4" connection and 3" tailpiece

## **Technical Data**

| Length              | 48 Inches      |
|---------------------|----------------|
| Width               | 21 1/8 Inches  |
| Height              | 33 Inches      |
| Ice Bin Length      | 46 Inches      |
| Ice Bin Width       | 15 3/16 Inches |
| Ice Bin Depth       | 12 Inches      |
| Backsplash Height   | 3 Inches       |
| Work Surface Height | 30 Inches      |
| Capacity            | 161 lb.        |
| Color               | Silver         |