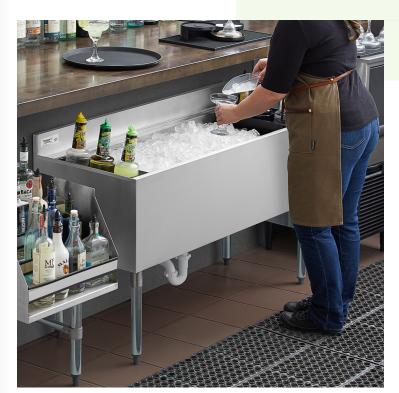

#### Regency 21" x 48" Stainless Steel Underbar Ice Bin with **Bottle Holders**

#600IB2148

## Notes & Details

Whether you're serving up a delicious cocktail or a refreshing soda, ensure you have a steady supply of cold beverages at your bar thanks to this Regency 21" x 48" underbar ice bin. The 15 3/16" x 46" interior bowl holds ice, while two plastic bottle holders with removable dividers let you simultaneously chill your most popular liquors and mixers. A 1" I.D. brass drain pipe safely drains melted ice water from the unit so you're only left with solid pieces.

This Regency ice bin is constructed of 20 gauge, type 304 stainless steel and features poly foam insulation to help keep the bin's contents cooler longer. It stands on four galvanized legs with adjustable plastic bullet feet for stability. It also boasts a backsplash to help keep your walls and floors dry. Thanks to this unit's versatility, it's easy to store and chill everything you need to create the perfect gin and tonic, whiskey ginger, cranberry vodka, and other popular drinks at your busy bar, nightclub, or restaurant.