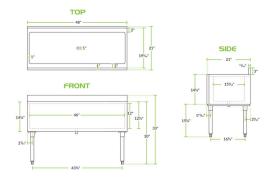

## **Technical Data**

| Length              | 48 Inches      |
|---------------------|----------------|
| Width               | 21 1/8 Inches  |
| Height              | 33 Inches      |
| Ice Bin Length      | 46 Inches      |
| Ice Bin Width       | 15 3/16 Inches |
| Ice Bin Depth       | 12 Inches      |
| Backsplash Height   | 3 Inches       |
| Work Surface Height | 30 Inches      |
| Capacity            | 161 lb.        |
| Color               | Silver         |

### **Plan View**