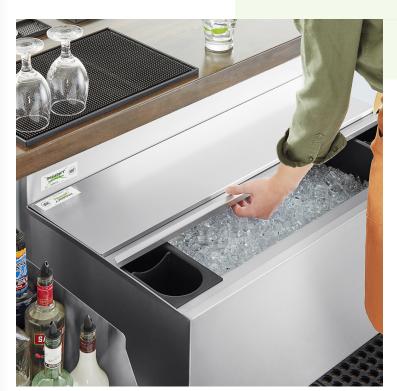

## **Notes & Details**

Enhance safety and sanitation while improving the quality of your ice by adding this Regency sliding lid to your 21" x 36" underbar ice bin! Many municipalities require that underbar ice bins have a cover, and this Regency lid will help you stay in compliance. Made of 18-gauge type 304 stainless steel, this lid offers exceptional durability and corrosion-resistance as well as better cold retention. Thanks to its front to back sliding design, this lid is easy to open and close, so it won't slow you down while you're making drinks in your busy bar or restaurant.

#### **Features**

- Fits Regency 21" x 36" underbar ice bins
- 18-gauge type 304 stainless steel
- Slides front to back •
- Slows the melting process with excellent cold retention •
- Prevents outside objects and debris from falling into your ice