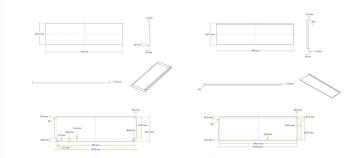

# **Technical Data**

| Length   | 19 3/8 Inches  |
|----------|----------------|
| Width    | 35 5/8 Inches  |
| Features | NSF Listed     |
| Туре     | Ice Bin Covers |

## Certifications

**Plan View** 