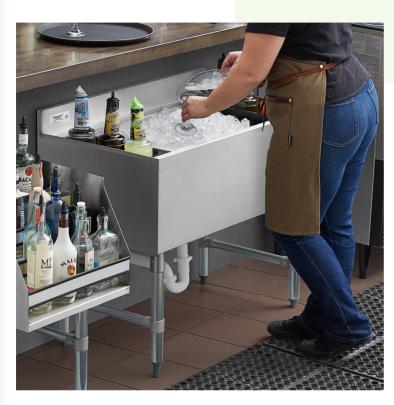

#### **Notes & Details**

Whether you're serving up a delicious cocktail or a refreshing soda, ensure you have a steady supply of cold beverages at your bar thanks to this Regency 21" x 36" underbar ice bin with 7 circuit cold plate! This convenient unit not only holds plenty of ice but also boasts a post-mix cold plate with stainless steel, beverage-grade tubing circuits that allow you to run up to 7 soda lines through the bin to chill them before serving. The  $15\ 3/16$ " x 34" interior bowl holds ice, while two plastic bottle holders with removable dividers let you simultaneously chill your most popular liquors and mixers. A 1" I.D. drain pipe safely drains melted ice water from the unit so you're only left with solid pieces.

This Regency ice bin is constructed of 20 gauge, type 304 stainless steel and features poly foam insulation to help keep the bin's contents cooler longer. It stands on four galvanized legs with adjustable plastic bullet feet for stability. It also boasts a backsplash to help keep your walls and floors dry. Thanks to this unit's versatility, it's easy to store and chill everything you need to create the perfect gin and tonic, whiskey ginger, cranberry vodka, and other popular drinks at your busy bar, nightclub, or restaurant.