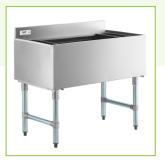

## **Features**

- 20 gauge stainless steel bin; 79 lb. capacity
- Galvanized steel legs with adjustable plastic bullet feet
- Circuit post-mix cold plate chills up to 7 different beverage lines
- 2 plastic bottle holders and a 3 1/8" backsplash limits messes
- 5/8" I.D. drain

This Regency ice bin is constructed of 20 gauge, type 304 stainless steel and features poly foam insulation to help keep the bin's contents cooler longer. It stands on four galvanized legs with adjustable plastic bullet feet for stability. It also boasts a backsplash to help keep your walls and floors dry. Thanks to this unit's versatility, it's easy to store and chill everything you need to create the perfect gin and tonic, whiskey ginger, cranberry vodka, and other popular drinks at your busy bar, nightclub, or restaurant.