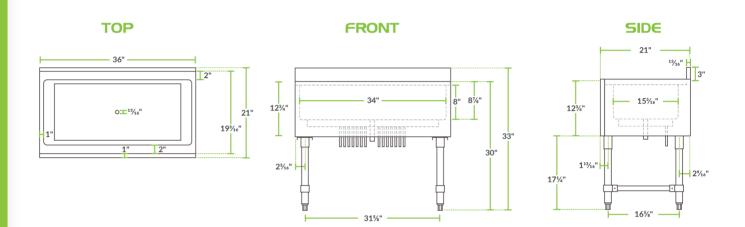

## **Technical Data**

| Length              | 36 Inches      |
|---------------------|----------------|
| Width               | 21 Inches      |
| Height              | 33 Inches      |
| Ice Bin Length      | 34 Inches      |
| Ice Bin Width       | 15 3/16 Inches |
| Ice Bin Depth       | 8 Inches       |
| Backsplash Height   | 3 Inches       |
| Work Surface Height | 30 Inches      |
| Capacity            | 79 lb.         |
| Color               | Silver         |

#### **Plan View**