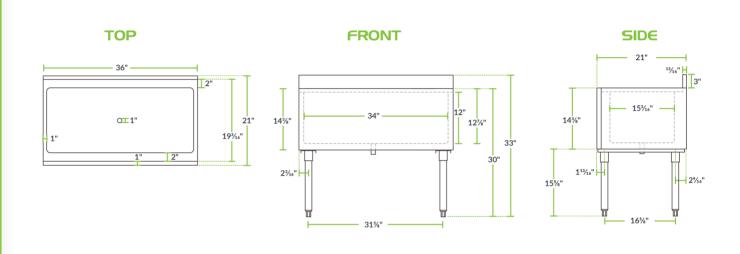

## **Technical Data**

| Length              | 36 Inches      |
|---------------------|----------------|
| Width               | 21 1/8 Inches  |
| Height              | 33 Inches      |
| Ice Bin Length      | 34 Inches      |
| Ice Bin Width       | 15 3/16 Inches |
| Ice Bin Depth       | 12 Inches      |
| Backsplash Height   | 3 Inches       |
| Work Surface Height | 30 Inches      |
| Capacity            | 119 lb.        |
| Color               | Silver         |