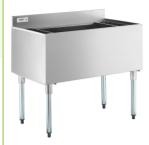

# Notes & Details

Whether you're serving up a delicious cocktail or a refreshing soda, ensure you have a steady supply of cold beverages at your bar thanks to this Regency 21" x 36" underbar ice bin. The 15 3/16" x 34" interior bowl holds ice, while two plastic bottle holders with removable dividers let you simultaneously chill your most popular liquors and mixers. A 1" I.D. brass drain pipe safely drains melted ice water from the unit so you're only left with solid pieces.

This Regency ice bin is constructed of 20 gauge, type 304 stainless steel and features poly foam insulation to help keep the bin's contents cooler longer. It stands on four galvanized legs with adjustable plastic bullet feet for stability. It also boasts a backsplash to help keep your walls and floors dry. Thanks to this unit's versatility, it's easy to store and chill everything you need to create the perfect gin and tonic, whiskey ginger, cranberry vodka, and other popular drinks at your busy bar, nightclub, or restaurant.