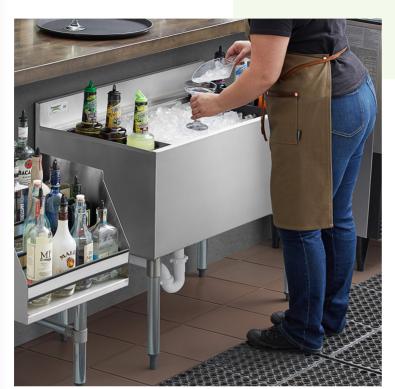

# Notes & Details

Whether you're serving up a delicious cocktail or a refreshing soda, ensure you have a steady supply of cold beverages at your bar thanks to this Regency 21" x 36" underbar ice bin. The 15 3/16" x 34" interior bowl holds ice, while two plastic bottle holders with removable dividers let you simultaneously chill your most popular liquors and mixers. A 1" I.D. brass drain pipe safely drains melted ice water from the unit so you're only left with solid pieces.

This Regency ice bin is constructed of 20 gauge, type 304 stainless steel and features poly foam insulation to help keep the bin's contents cooler longer. It stands on four galvanized legs with adjustable plastic bullet feet for stability. It also boasts a backsplash to help keep your walls and floors dry. Thanks to this unit's versatility, it's easy to store and chill everything you need to create the perfect gin and tonic, whiskey ginger, cranberry vodka, and other popular drinks at your busy bar, nightclub, or restaurant.