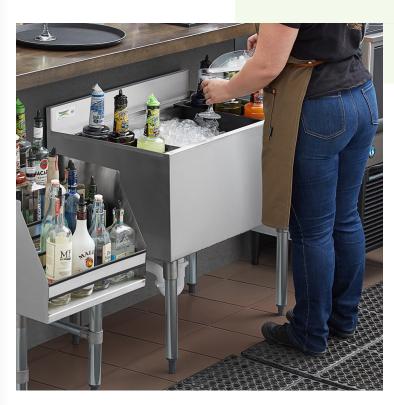

# Regency 21" x 30" Stainless Steel Underbar Ice Bin with Bottle Holders

#600IB2130

## **Features**

- 20 gauge stainless steel bin; 98 lb. capacity
- Galvanized steel legs and adjustable plastic bullet feet provide stability
- Insulated with polyurethane foam
- 2 plastic bottle holders and a 3" backsplash limits messes
- 1" I.D. brass drain pipe with 1 1/4" connection and 3" tailpiece

#### **Notes & Details**

Whether you're serving up a delicious cocktail or a refreshing soda, ensure you have a steady supply of cold beverages at your bar thanks to this Regency  $21^{\circ}$  x  $30^{\circ}$  underbar ice bin. The  $15\,3/16^{\circ}$  x  $28^{\circ}$  interior bowl holds ice, while two plastic bottle holders with removable dividers let you simultaneously chill your most popular liquors and mixers. A  $1^{\circ}$  I.D. brass drain pipe safely drains melted ice water from the unit so you're only left with solid pieces.

This Regency ice bin is constructed of 20 gauge, type 304 stainless steel and features poly foam insulation to help keep the bin's contents cooler longer. It stands on four galvanized legs with adjustable plastic bullet feet for stability. It also boasts a backsplash to help keep your walls and floors dry. Thanks to this unit's versatility, it's easy to store and chill everything you need to create the perfect gin and tonic, whiskey ginger, cranberry vodka, and other popular drinks at your busy bar, nightclub, or restaurant.