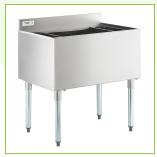

# Regency 21" x 30" Stainless Steel Underbar Ice Bin with Bottle Holders

#600IB2130

## **Features**

- 20 gauge stainless steel bin; 98 lb. capacity
- Galvanized steel legs and adjustable plastic bullet feet provide stability
- Insulated with polyurethane foam
- 2 plastic bottle holders and a 3" backsplash limits messes
- 1" I.D. brass drain pipe with 1 1/4" connection and 3" tailpiece

#### **Notes & Details**

Whether you're serving up a delicious cocktail or a refreshing soda, ensure you have a steady supply of cold beverages at your bar thanks to this Regency  $21^{\circ}$  x  $30^{\circ}$  underbar ice bin. The  $15\,3/16^{\circ}$  x  $28^{\circ}$  interior bowl holds ice, while two plastic bottle holders with removable dividers let you simultaneously chill your most popular liquors and mixers. A  $1^{\circ}$  I.D. brass drain pipe safely drains melted ice water from the unit so you're only left with solid pieces.

This Regency ice bin is constructed of 20 gauge, type 304 stainless steel and features poly foam insulation to help keep the bin's contents cooler longer. It stands on four galvanized legs with adjustable plastic bullet feet for stability. It also boasts a backsplash to help keep your walls and floors dry. Thanks to this unit's versatility, it's easy to store and chill everything you need to create the perfect gin and tonic, whiskey ginger, cranberry vodka, and other popular drinks at your busy bar, nightclub, or restaurant.