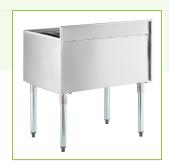

# Regency 21" x 30" Stainless Steel Underbar Ice Bin with Bottle Holders

#600IB2130

## **Features**

- 20 gauge stainless steel bin; 98 lb. capacity
- Galvanized steel legs and adjustable plastic bullet feet provide stability
- Insulated with polyurethane foam
- 2 plastic bottle holders and a 3" backsplash limits messes
- 1" I.D. brass drain pipe with 1 1/4" connection and 3" tailpiece

#### **Notes & Details**

Whether you're serving up a delicious cocktail or a refreshing soda, ensure you have a steady supply of cold beverages at your bar thanks to this Regency  $21^{\circ}$  x  $30^{\circ}$  underbar ice bin. The  $15\,3/16^{\circ}$  x  $28^{\circ}$  interior bowl holds ice, while two plastic bottle holders with removable dividers let you simultaneously chill your most popular liquors and mixers. A  $1^{\circ}$  I.D. brass drain pipe safely drains melted ice water from the unit so you're only left with solid pieces.

This Regency ice bin is constructed of 20 gauge, type 304 stainless steel and features poly foam insulation to help keep the bin's contents cooler longer. It stands on four galvanized legs with adjustable plastic bullet feet for stability. It also boasts a backsplash to help keep your walls and floors dry. Thanks to this unit's versatility, it's easy to store and chill everything you need to create the perfect gin and tonic, whiskey ginger, cranberry vodka, and other popular drinks at your busy bar, nightclub, or restaurant.