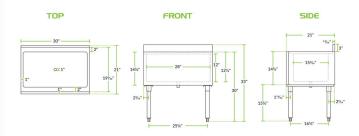

# **Technical Data**

| Length              | 30 Inches      |
|---------------------|----------------|
| Width               | 21 1/8 Inches  |
| Height              | 33 Inches      |
| Ice Bin Length      | 28 Inches      |
| Ice Bin Width       | 15 3/16 Inches |
| Ice Bin Depth       | 12 Inches      |
| Backsplash Height   | 3 Inches       |
| Work Surface Height | 30 Inches      |
| Capacity            | 98 lb.         |
| Color               | Silver         |

## **Plan View**