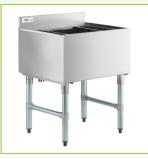

#### Regency 21" x 24" Underbar Ice Bin with 7 Circuit Post-Mix **Cold Plate and Bottle Holders**

#600IB2124C7

#### **Features**

- 20 gauge stainless steel bin; 51 lb. capacity
- Galvanized steel legs with adjustable plastic bullet feet
- Circuit post-mix cold plate chills up to 7 different beverage lines •
- 2 plastic bottle holders and a 3" backsplash limits messes •
- 5/8" I.D. drain

#### **Technical Data**

| Length              | 24 Inches      |
|---------------------|----------------|
| Width               | 21 Inches      |
| Height              | 33 Inches      |
| Ice Bin Length      | 22 Inches      |
| Ice Bin Width       | 15 3/16 Inches |
| Ice Bin Depth       | 8 Inches       |
| Backsplash Height   | 3 Inches       |
| Work Surface Height | 30 Inches      |
| Capacity            | 51 lb.         |
| Color               | Silver         |