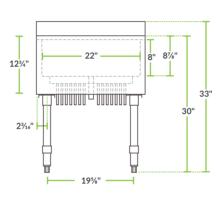

#### **Technical Data**

| Length              | 24 Inches      |
|---------------------|----------------|
| Width               | 21 Inches      |
| Height              | 33 Inches      |
| Ice Bin Length      | 22 Inches      |
| Ice Bin Width       | 15 3/16 Inches |
| Ice Bin Depth       | 8 Inches       |
| Backsplash Height   | 3 Inches       |
| Work Surface Height | 30 Inches      |
| Capacity            | 51 lb.         |
| Color               | Silver         |