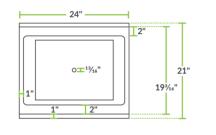

#### **Technical Data**

| Length              | 24 Inches      |
|---------------------|----------------|
| Width               | 21 Inches      |
| Height              | 33 Inches      |
| Ice Bin Length      | 22 Inches      |
| Ice Bin Width       | 15 3/16 Inches |
| Ice Bin Depth       | 8 Inches       |
| Backsplash Height   | 3 Inches       |
| Work Surface Height | 30 Inches      |
| Capacity            | 51 lb.         |
| Color               | Silver         |

#### **Plan View**

TOP

SIDE