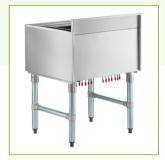

#### Regency 21" x 24" Underbar Ice Bin with 7 Circuit Post-Mix **Cold Plate and Bottle Holders**

#600IB2124C7

#### **Features**

- 20 gauge stainless steel bin; 51 lb. capacity
- Galvanized steel legs with adjustable plastic bullet feet
- Circuit post-mix cold plate chills up to 7 different beverage lines •
- 2 plastic bottle holders and a 3" backsplash limits messes •
- 5/8" I.D. drain

#### **Technical Data**

| Length              | 24 Inches      |
|---------------------|----------------|
| Width               | 21 Inches      |
| Height              | 33 Inches      |
| Ice Bin Length      | 22 Inches      |
| Ice Bin Width       | 15 3/16 Inches |
| Ice Bin Depth       | 8 Inches       |
| Backsplash Height   | 3 Inches       |
| Work Surface Height | 30 Inches      |
| Capacity            | 51 lb.         |
| Color               | Silver         |