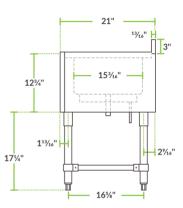

#### **Technical Data**

| Length              | 24 Inches      |
|---------------------|----------------|
| Width               | 21 Inches      |
| Height              | 33 Inches      |
| Ice Bin Length      | 22 Inches      |
| Ice Bin Width       | 15 3/16 Inches |
| Ice Bin Depth       | 8 Inches       |
| Backsplash Height   | 3 Inches       |
| Work Surface Height | 30 Inches      |
| Capacity            | 51 lb.         |
| Color               | Silver         |