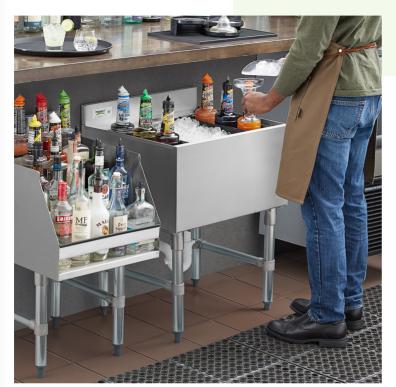

## Notes & Details

Whether you're serving up a delicious cocktail or a refreshing soda, ensure you have a steady supply of cold beverages at your bar thanks to this Regency 21" x 24" underbar ice bin with 7 circuit cold plate! This convenient unit not only holds plenty of ice but also boasts a post-mix cold plate with stainless steel, beverage-grade tubing circuits that allow you to run up to 7 soda lines through the bin to chill them before serving. The 15 3/16" x 22" interior bowl holds ice, while two plastic bottle holders with removable dividers let you simultaneously chill your most popular liquors and mixers. A 1" I.D. drain pipe safely drains melted ice water from the unit so you're only left with solid pieces.

This Regency ice bin is constructed of 20 gauge, type 304 stainless steel and features poly foam insulation to help keep the bin's contents cooler longer. It stands on four galvanized legs with adjustable plastic bullet feet for stability. It also boasts a backsplash to help keep your walls and floors dry. Thanks to this unit's versatility, it's easy to store and chill everything you need to create the perfect gin and tonic, whiskey ginger, cranberry vodka, and other popular drinks at your busy bar, nightclub, or restaurant.