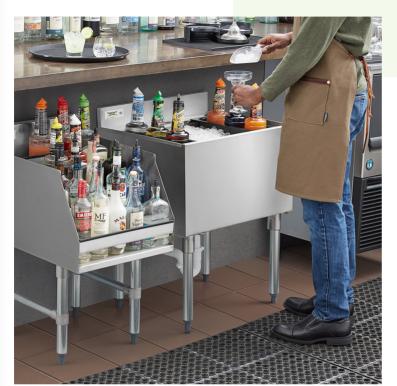

## **Notes & Details**

Whether you're serving up a delicious cocktail or a refreshing soda, ensure you have a steady supply of cold beverages at your bar thanks to this Regency 21" x 24" underbar ice bin. The 15 3/16" x 22" interior bowl holds ice, while two plastic bottle holders with removable dividers let you simultaneously chill your most popular liquors and mixers. A 1" I.D. brass drain pipe safely drains melted ice water from the unit so you're only left with solid pieces.

This Regency ice bin is constructed of 20 gauge, type 304 stainless steel and features poly foam insulation to help keep the bin's contents cooler longer. It stands on four galvanized legs with adjustable plastic bullet feet for stability. It also boasts a backsplash to help keep your walls and floors dry. Thanks to this unit's versatility, it's easy to store and chill everything you need to create the perfect gin and tonic, whiskey ginger, cranberry vodka, and other popular drinks at your busy bar, nightclub, or restaurant.