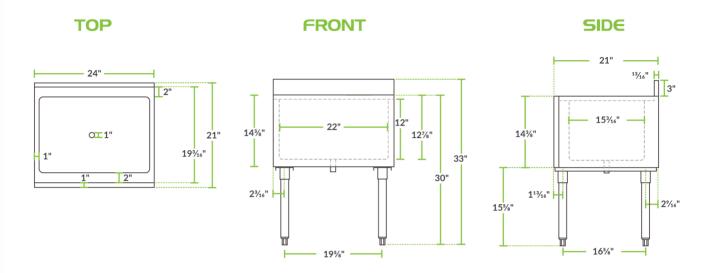

# **Technical Data**

| Length              | 24 Inches      |
|---------------------|----------------|
| Width               | 21 1/8 Inches  |
| Height              | 33 Inches      |
| Ice Bin Length      | 22 Inches      |
| Ice Bin Width       | 15 3/16 Inches |
| Ice Bin Depth       | 12 Inches      |
| Backsplash Height   | 3 Inches       |
| Work Surface Height | 30 Inches      |
| Capacity            | 77 lb.         |
| Color               | Silver         |