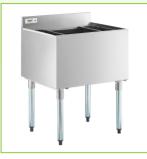

### Regency 21" x 24" Stainless Steel Underbar Ice Bin with **Bottle Holders**

#600IB2124

#### **Features**

- 20 gauge stainless steel bin; 77 lb. capacity
- Galvanized steel legs and adjustable plastic bullet feet provide stability
- Insulated with polyurethane foam •
- 2 plastic bottle holders and a 3" backsplash limits messes •
- 1" I.D. brass drain pipe with 1 1/4" connection and 3" tailpiece

## **Notes & Details**

Whether you're serving up a delicious cocktail or a refreshing soda, ensure you have a steady supply of cold beverages at your bar thanks to this Regency 21" x 24" underbar ice bin. The 15 3/16" x 22" interior bowl holds ice, while two plastic bottle holders with removable dividers let you simultaneously chill your most popular liquors and mixers. A 1" I.D. brass drain pipe safely drains melted ice water from the unit so you're only left with solid pieces.