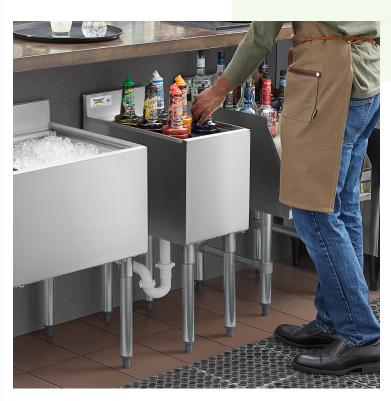

### **Notes & Details**

Whether you're serving up a delicious cocktail or a refreshing soda, ensure you have a steady supply of cold beverages at your bar thanks to this Regency 21" x 12" underbar ice bin. The 15 3/16" x 10" interior bowl holds ice, while two plastic bottle holders with removable dividers let you simultaneously chill your most popular liquors and mixers. A 1" I.D. brass drain pipe safely drains melted ice water from the unit so you're only left with solid pieces.

This Regency ice bin is constructed of 20 gauge, type 304 stainless steel and features poly foam insulation to help keep the bin's contents cooler longer. It stands on four galvanized legs with adjustable plastic bullet feet for stability. It also boasts a backsplash to help keep your walls and floors dry. Thanks to this unit's versatility, it's easy to store and chill everything you need to create the perfect gin and tonic, whiskey ginger, cranberry vodka, and other popular drinks at your busy bar, nightclub, or restaurant.