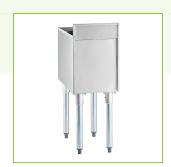

# Regency 21" x 12" Stainless Steel Underbar Ice Bin with Bottle Holders

#600IB2112

## **Features**

- 20 gauge stainless steel bin; 35 lb. capacity
- Galvanized steel legs and adjustable plastic bullet feet provide stability
- Insulated with polyurethane foam
- 2 plastic bottle holders and a 3" backsplash limits messes
- 1" I.D. brass drain pipe with 1 1/4" connection and 3" tailpiece