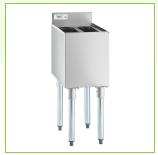

# Regency 21" x 12" Stainless Steel Underbar Ice Bin with Bottle Holders

#600IB2112

## **Features**

- 20 gauge stainless steel bin; 35 lb. capacity
- Galvanized steel legs and adjustable plastic bullet feet provide stability
- Insulated with polyurethane foam
- 2 plastic bottle holders and a 3" backsplash limits messes
- 1" I.D. brass drain pipe with 1 1/4" connection and 3" tailpiece