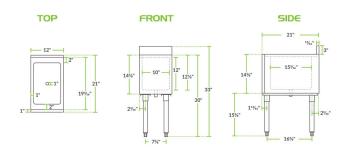

# **Technical Data**

| Length              | 12 Inches      |
|---------------------|----------------|
| Width               | 21 1/8 Inches  |
| Height              | 33 Inches      |
| Ice Bin Length      | 10 Inches      |
| Ice Bin Width       | 15 3/16 Inches |
| Ice Bin Depth       | 12 Inches      |
| Backsplash Height   | 3 Inches       |
| Work Surface Height | 30 Inches      |
| Capacity            | 35 lb.         |
| Color               | Silver         |

#### **Plan View**