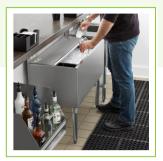

## Regency Stainless Steel Sliding Lid for 18" x 36" Underbar Ice Bin

#600IB1836LID

## **Notes & Details**

Enhance safety and sanitation while improving the quality of your ice by adding this Regency sliding lid to your 18" x 36" underbar ice bin! Many municipalities require that underbar ice bins have a cover, and this Regency lid will help you stay in compliance. Made of 20-gauge type 304 stainless steel, this lid offers exceptional durability and corrosion-resistance as well as better cold retention. Thanks to its front to back sliding design, this lid is easy to open and close, so it won't slow you down while you're making drinks in your busy bar or restaurant.