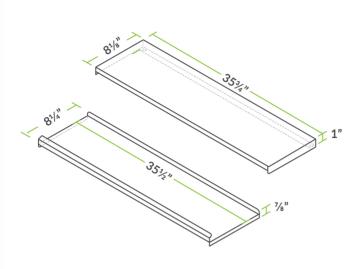

## **Technical Data**

- Features
- Fits Regency 18" x 36" underbar ice bins
- 20-gauge type 304 stainless steel
- Slides front to back
- Slows the melting process with excellent cold retention
- Prevents outside objects and debris from falling into your ice

## **Notes & Details**

Enhance safety and sanitation while improving the quality of your ice by adding this Regency sliding lid to your 18" x 36" underbar ice bin! Many municipalities require that underbar ice bins have a cover, and this Regency lid will help you stay in compliance. Made of 20-gauge type 304 stainless steel, this lid offers exceptional durability and corrosion-resistance as well as better cold retention. Thanks to its front to back sliding design, this lid is easy to open and close, so it won't slow you down while you're making drinks in your busy bar or restaurant.