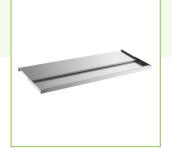

## Regency Stainless Steel Sliding Lid for 18" x 36" Underbar Ice Bin

#600IB1836LID

## **Technical Data**

- Features
- Fits Regency 18" x 36" underbar ice bins
- 20-gauge type 304 stainless steel
- Slides front to back
- Slows the melting process with excellent cold retention
- Prevents outside objects and debris from falling into your ice

## **Notes & Details**

Enhance safety and sanitation while improving the quality of your ice by adding this Regency sliding lid to your 18" x 36" underbar ice bin! Many municipalities require that underbar ice bins have a cover, and this Regency lid will help you stay in compliance. Made of 20-gauge type 304 stainless steel, this lid offers exceptional durability and corrosion-resistance as well as better cold retention. Thanks to its front to back sliding design, this lid is easy to open and close, so it won't slow you down while you're making drinks in your busy bar or restaurant.