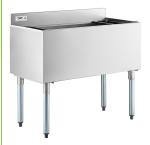

## Regency 18" x 36" Underbar Ice Bin - 119 lb.

#600IB1836

# Notes & Details

Keep ice right where you need it, when you need it with this Regency 18" x 36" 119 lb. ice bin. Its compact size makes it perfect for use at your bar, pub, club, or restaurant. Featuring a 20-gauge type 304 stainless steel design, it is extremely durable and easy to clean. It rests atop galvanized steel legs and adjustable plastic bullet feet for ultimate stability. A 1" I.D. brass drain pipe with 1 1/4" connection and 3" tailpiece safely drains melted ice water from the unit so you're only left with solid pieces.