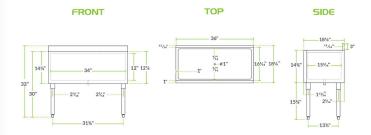

#### **Technical Data**

| Length              | 36 Inches     |
|---------------------|---------------|
| Width               | 18 Inches     |
| Height              | 33 Inches     |
| Ice Bin Length      | 34 Inches     |
| Ice Bin Width       | 15 1/4 Inches |
| Ice Bin Depth       | 12 Inches     |
| Backsplash Height   | 3 Inches      |
| Work Surface Height | 30 Inches     |
| Capacity            | 119 lb.       |
| Color               | Silver        |

### **Plan View**