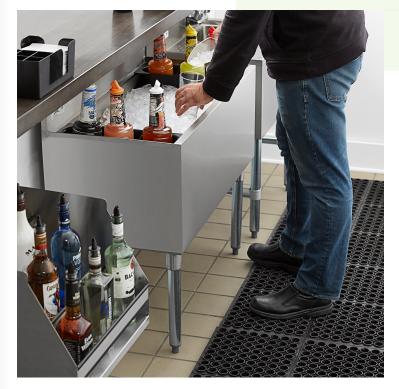

# Notes & Details

Keep ice right where you need it, when you need it with this Regency 18" x 36" 119 lb. ice bin. Its compact size makes it perfect for use at your bar, pub, club, or restaurant. Featuring a 20-gauge type 304 stainless steel design, it is extremely durable and easy to clean. It rests atop galvanized steel legs and adjustable plastic bullet feet for ultimate stability. A 1" I.D. brass drain pipe with 1 1/4" connection and 3" tailpiece safely drains melted ice water from the unit so you're only left with solid pieces.

To keep your bar protected from potential water damage, this ice bin is built with a 3" backsplash. The poly foam insulation helps keep this ice bin's contents cool, saving you money by wasting less ice. As an added bonus, it includes two plastic bottle holders with removable dividers to keep your drinks or mixers nice and cold throughout your busy shifts.