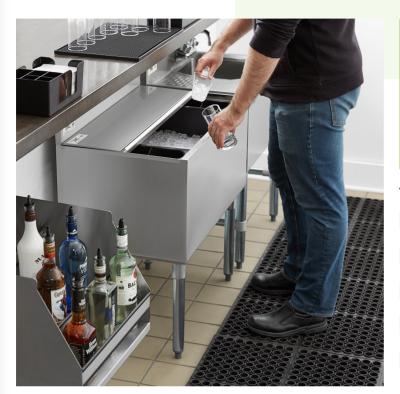

#### Regency 18" x 30" Stainless Steel Underbar Ice Bin with Sliding Lid and Bottle Holders - 98 lb.

#600IB1830KIT

# Notes & Details

Whether you're serving up a delicious cocktail or a refreshing soda, ensure you have a steady supply of cold beverages at your bar thanks to this Regency 18" x 30" underbar ice bin. The 15 1/4" x 28" interior bowl holds 98 lb. of ice, while two plastic bottle holders with removable dividers let you simultaneously chill your most popular liquors and mixers. A 1" I.D. brass drain pipe with 1 1/4" connection and 3" tailpiece safely drains melted ice water from the unit so you're only left with solid pieces.

This Regency ice bin is constructed of 20 gauge, type 304 stainless steel and features poly foam insulation to help keep the bin's contents cooler longer. The included sliding lid provides further cold retention and protects ice from dirt and other contaminants. This underbar ice bin stands on four galvanized legs with adjustable plastic bullet feet for stability. It also boasts a backsplash to help keep your walls and floors dry. Thanks to this unit's versatility, it's easy to store and chill everything you need to create the perfect gin and tonic, whiskey ginger, cranberry vodka, and other popular drinks at your busy bar, nightclub, or restaurant.