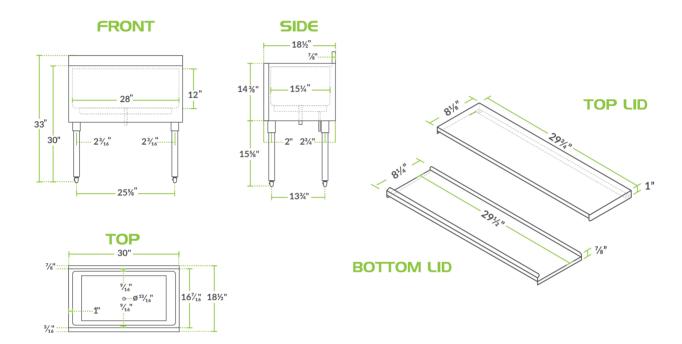

#### **Technical Data**

| Length              | 30 Inches     |
|---------------------|---------------|
| Width               | 18 1/2 Inches |
| Height              | 33 Inches     |
| Ice Bin Length      | 28 Inches     |
| Ice Bin Width       | 15 1/4 Inches |
| Ice Bin Depth       | 12 Inches     |
| Backsplash Height   | 3 Inches      |
| Work Surface Height | 30 Inches     |
| Capacity            | 96 lb.        |
| Color               | Silver        |

#### **Plan View**