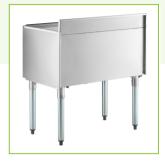

#### Regency 18" x 30" Stainless Steel Underbar Ice Bin with Sliding Lid and Bottle Holders - 98 lb.

#600IB1830KIT

#### **Features**

- 20 gauge stainless steel bin; 98 lb. capacity
- Galvanized steel legs and adjustable plastic bullet feet provide stability •
- Insulated with polyurethane foam •
- Includes sliding lid, two bottle holders , and 3" backsplash •
- 1" I.D. brass drain pipe with 1 1/4" connection and 3" tailpiece

#### **Technical Data**

| Length              | 30 Inches     |
|---------------------|---------------|
| Width               | 18 1/2 Inches |
| Height              | 33 Inches     |
| Ice Bin Length      | 28 Inches     |
| Ice Bin Width       | 15 1/4 Inches |
| Ice Bin Depth       | 12 Inches     |
| Backsplash Height   | 3 Inches      |
| Work Surface Height | 30 Inches     |
| Capacity            | 96 lb.        |
| Color               | Silver        |