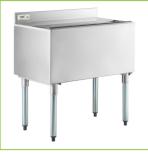

#### Regency 18" x 30" Stainless Steel Underbar Ice Bin with Sliding Lid and Bottle Holders - 98 lb.

#600IB1830KIT

#### **Features**

- 20 gauge stainless steel bin; 98 lb. capacity
- Galvanized steel legs and adjustable plastic bullet feet provide stability •
- Insulated with polyurethane foam •
- Includes sliding lid, two bottle holders , and 3" backsplash •
- 1" I.D. brass drain pipe with 1 1/4" connection and 3" tailpiece

#### **Technical Data**

| Length              | 30 Inches     |
|---------------------|---------------|
| Width               | 18 1/2 Inches |
| Height              | 33 Inches     |
| Ice Bin Length      | 28 Inches     |
| Ice Bin Width       | 15 1/4 Inches |
| Ice Bin Depth       | 12 Inches     |
| Backsplash Height   | 3 Inches      |
| Work Surface Height | 30 Inches     |
| Capacity            | 96 lb.        |
| Color               | Silver        |