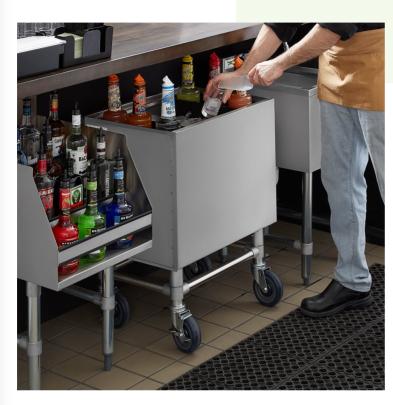

# Regency 24" x 18" Stainless Steel Portable Ice Bin

#600IB1824M

#### **Notes & Details**

Transport large amounts of ice and bottled beverages with this Regency 24" x 18" stainless steel portable ice bin! This ice bin is perfect for banquet halls and restaurants, as well as indoor and outdoor bars to help limit multiple long trips to the kitchen for ice refills. It can also be used to keep bottled beverages chilled while merchandising or at any catering event. It will fit easily under standard 35" counters to save space at your busy venue. It features an insulated cavity with a deep design that makes it ideal for bottled beverage storage. It includes a 1" IPS brass drain with shut off valve.

A total of (4) 5" swivel PU casters, including 2 with brakes, allow for effortless transport from one location to another. This mobile ice bin is designed for years of high-volume use and boasts an all-stainless steel construction, including a 20 gauge, 304 series stainless steel bowl, top, bottom, and body. The stainless steel leg and socket construction creates a sturdy, dependable base that supports the bin. This mobile ice bin includes 2 plastic bottle holders for optimal organization, as well as carton packing. It ensures beverage service at your bar or restaurant is a smooth operation.