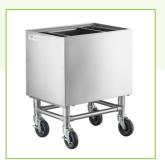

# Regency 24" x 18" Stainless Steel Portable Ice Bin

#600IB1824M

## **Features**

- 20 gauge, 304 series stainless steel bowl, top, bottom, and body
- Stainless steel leg and socket construction
- Durable legs with 4-side bracing
- Includes 2 plastic bottle holders; carton box packing
- (4) 5" swivel PU casters (2 with brakes)