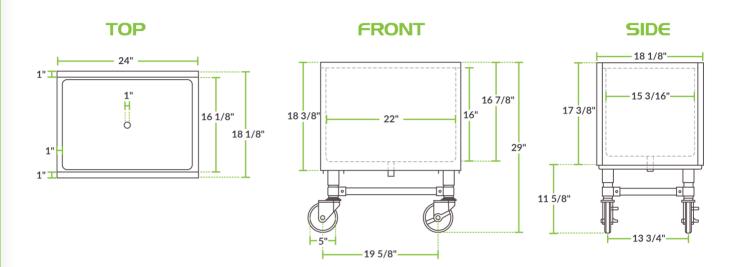

## **Technical Data**

| Length            | 24 Inches     |
|-------------------|---------------|
| Width             | 18 1/8 Inches |
| Height            | 29 Inches     |
| Ice Bin Length    | 22 Inches     |
| Ice Bin Width     | 15 1/5 Inches |
| Ice Bin Depth     | 16 Inches     |
| Capacity          | 100 lb.       |
| Casters           | With Casters  |
| Color             | Silver        |
| Drain Outlet Size | 1 Inch        |