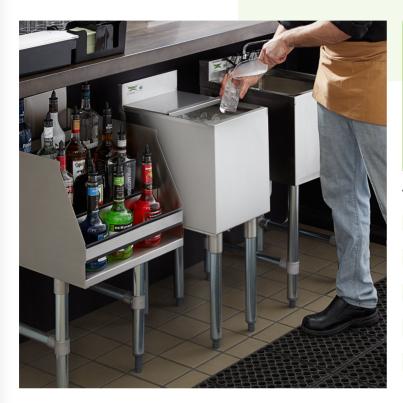

# Notes & Details

Whether you're serving up a delicious cocktail or a refreshing soda, ensure you have a steady supply of cold beverages at your bar thanks to this Regency 18" x 12" underbar ice bin. The 15 3/16" x 10" interior bowl holds ice, while two plastic bottle holders with removable dividers let you simultaneously chill your most popular liquors and mixers. A 1" I.D. brass drain pipe with 1 1/4" connection and 3" tailpiece safely drains melted ice water from the unit so you're only left with solid pieces.

This Regency ice bin is constructed of 20 gauge, type 304 stainless steel and features poly foam insulation to help keep the bin's contents cooler longer. The included sliding lid provides further cold retention and protects ice from dirt and other contaminants. This underbar ice bin stands on four galvanized legs with adjustable plastic bullet feet for stability. It also boasts a backsplash to help keep your walls and floors dry. Thanks to this unit's versatility, it's easy to store and chill everything you need to create the perfect gin and tonic, whiskey ginger, cranberry vodka, and other popular drinks at your busy bar, nightclub, or restaurant.