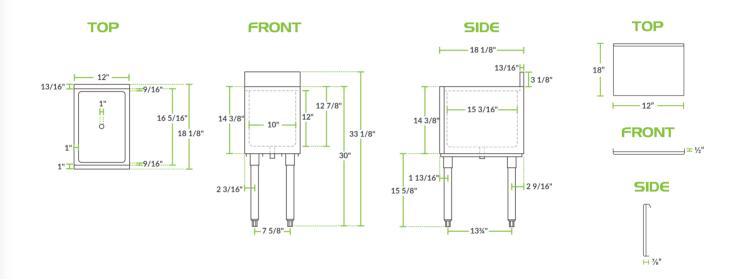

## **Technical Data**

| Length              | 12 Inches      |
|---------------------|----------------|
| Width               | 18 1/8 Inches  |
| Height              | 33 Inches      |
| Ice Bin Length      | 10 Inches      |
| Ice Bin Width       | 15 3/16 Inches |
| Ice Bin Depth       | 12 Inches      |
| Backsplash Height   | 3 Inches       |
| Work Surface Height | 30 Inches      |
| Capacity            | 35 lb.         |
| Color               | Silver         |