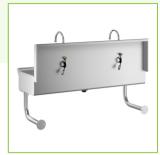

# Plan View

Designed for wall mounting, the sink comes with (2) 1 5/8" tubular wall brackets and 2 stainless steel Z brackets. A 10" high back splash protects your walls from splashing and water damage, and a 3 1/2" drain basket keeps your drains clog-free. For faucet installation, an AC adapter is provided to power the faucet's control module, which installs below the countertop and connects to the faucet with an elbow and a 30" flexible supply line. You can also use (4) AA batteries if an outlet isn't convenient, and to provide backup power in case of an outage. A pair of 18" flexible stainless steel connectors with 1/2" NPSM female x 3/8" female compression fittings connect the mixing valve to your building's water lines.