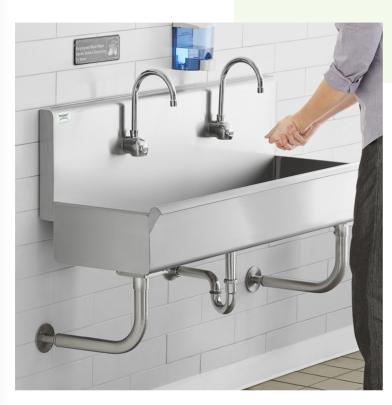

## Regency 48" x 17 1/2" Single-Hole Multi-Station Hand Sink with 2 Hands-Free Sensor Faucets

#600HSMSE1848

#### **Notes & Details**

Maintain a sanitary environment in your auto garage, distribution center, or manufacturing facility by giving your employees a convenient way to quickly wash their hands with this Regency multi-station hand sink with hands-free sensor faucet! Made of rugged 16 gauge type 304 stainless steel, the sink is not only rust- and corrosion-resistant, it's extremely durable and built for everyday commercial use. This wall mounted sink station includes 2 sets of holes for single-hole faucets. The spacious 8" deep sink bowl is designed to accommodate multiple users for handwashing applications, making it so employees don't have to wait their turn to clean up.

For ease of use on day one, this package includes 2 Waterloo EFWM wall-mounted hands-free sensor faucets that feature 6 3/16" high gooseneck spouts on single hole bases to provide a contemporary and refined look wherever they're installed. Because a sensor activates the water flow, the faucets have several advantages over traditional handle-style faucets. They are hands-free, which reduces the opportunity for germs to spread, and also prevents the faucets from running when not needed, which helps to cut down on your water bill. A mixing valve also allows you to easily set the output temperature to the desired level. This prevents burned hands from water that is too hot, while still ensuring that the water is warm enough for users to effectively wash their hands. As an added bonus, these sensor faucets are NSF61/372 compliant.

Designed for wall mounting, the sink comes with (2) 1 5/8" tubular wall brackets and 2 stainless steel Z brackets. A 10" high back splash protects your walls from splashing and water damage, and a 3 1/2" drain basket keeps your drains clog-free. For faucet installation, an AC adapter is provided to power the faucet's control module, which installs below the countertop and connects to the faucet with an elbow and a 30" flexible supply line. You can also use (4) AA batteries if an outlet isn't convenient, and to provide backup power in case of an outage. A pair of 18" flexible stainless steel connectors with 1/2" NPSM female x 3/8" female compression fittings connect the mixing valve to your building's water lines.