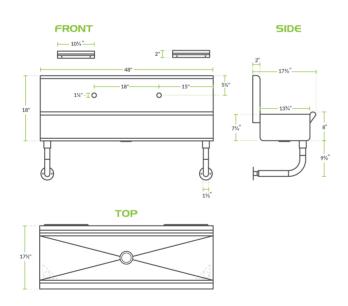

## **Technical Data**

| Length             | 48 Inches      |
|--------------------|----------------|
| Width              | 17 1/2 Inches  |
| Height             | 18 Inches      |
| Spout Length       | 6 3/16 Inches  |
| Bowl Depth         | 8 Inches       |
| Backsplash Height  | 10 Inches      |
| Faucet Height      | 11 1/16 Inches |
| Spout Height       | 11 1/8 Inches  |
| Basket Drain Size  | 3 1/2 Inches   |
| Bowl Front to Back | 13 3/4 Inches  |

# **Technical Data**

| Spout Clearance 6 5/8 Inches Spout Type Gooseneck Stainless Steel Type Type 304 Type Hand Sinks                                                                                                                                                                                                                                                                                                                                                                                                                                                                                                                                                                                                                                                                                                                                                                                                                                                                                                                                                                                                                                                                                                                                                                                                                                                                                                                                                                                                                                                                                                                                                                                                                                                                                                                                                                                                                                                                                                                                                                                                                                |                        |                                    |
|--------------------------------------------------------------------------------------------------------------------------------------------------------------------------------------------------------------------------------------------------------------------------------------------------------------------------------------------------------------------------------------------------------------------------------------------------------------------------------------------------------------------------------------------------------------------------------------------------------------------------------------------------------------------------------------------------------------------------------------------------------------------------------------------------------------------------------------------------------------------------------------------------------------------------------------------------------------------------------------------------------------------------------------------------------------------------------------------------------------------------------------------------------------------------------------------------------------------------------------------------------------------------------------------------------------------------------------------------------------------------------------------------------------------------------------------------------------------------------------------------------------------------------------------------------------------------------------------------------------------------------------------------------------------------------------------------------------------------------------------------------------------------------------------------------------------------------------------------------------------------------------------------------------------------------------------------------------------------------------------------------------------------------------------------------------------------------------------------------------------------------|------------------------|------------------------------------|
| Faucet Centers  Features  Features  Finance Centers  Fina | Bowl Left to Right     | 48 Inches                          |
| Features  Features  Faucet Included Fands Free Multi-Station  Multi-Station  Flow Rate  2.2 GPM  Gauge  Installation Type  Mall Mounted  Material  Number of Compartments  Number of Drainboards  Number of Paucets  Plug Type  Spout Clearance  Spout Type  Stainless Steel Type  Type 304  Hand Sinks  ### Plants included Fands Free Multi-Station  Flow Rate  #### Plants Free Multi-Station  #### Plants Free Multi-Station  #### Plants Free Multi-Station  ##### Plants Free Multi-Station  #### Plants Free Multi-Station  ##### Plants Free Multi-Station  ##### Plants Free Multi-Station  ##### Plants Free Multi-Station  ###################################                                                                                                                                                                                                                                                                                                                                                                                                                                                                                                                                                                                                                                                                                                                                                                                                                                                                                                                                                                                                                                                                                                                                                                                                                                                                                                                                                                                                                                                      | Color                  | Silver                             |
| Features Flanks Included Hands Free Multi-Station  Flow Rate 22 GPM  Gauge 16 Gauge  Installation Type Wall Mounted  Material Stainless Steel  Number of Compartments 1 Compartment  Number of Drainboards None  Number of Paucets 2 Faucets  Plug Type NEMA 1-15P  Spout Clearance 55pout Type  Spout Type Gooseneck  Stainless Steel Type Type 304  Type 304  Type 304  Type 304                                                                                                                                                                                                                                                                                                                                                                                                                                                                                                                                                                                                                                                                                                                                                                                                                                                                                                                                                                                                                                                                                                                                                                                                                                                                                                                                                                                                                                                                                                                                                                                                                                                                                                                                             | Faucet Centers         | Single                             |
| Gauge Installation Type Wall Mounted Material Number of Compartments Number of Drainboards Number of Faucets Plug Type Spout Clearance Spout Type Stainless Steel Type Type St | Features               | Flex Inlets Included<br>Hands Free |
| Installation TypeWall MountedMaterialStainless SteelNumber of Compartments1 CompartmentNumber of DrainboardsNoneNumber of Faucets2 FaucetsPlug TypeNEMA 1-15PSpout Clearance6 5/8 InchesSpout TypeGooseneckStainless Steel TypeType 304TypeHand Sinks                                                                                                                                                                                                                                                                                                                                                                                                                                                                                                                                                                                                                                                                                                                                                                                                                                                                                                                                                                                                                                                                                                                                                                                                                                                                                                                                                                                                                                                                                                                                                                                                                                                                                                                                                                                                                                                                          | Flow Rate              | 2.2 GPM                            |
| Material Stainless Steel  Number of Compartments 1 Compartment  Number of Drainboards None  Number of Faucets 2 Faucets  Plug Type NEMA 1-15P  Spout Clearance 65/8 Inches  Spout Type Gooseneck  Stainless Steel Type Type 304  Type 4 Hand Sinks                                                                                                                                                                                                                                                                                                                                                                                                                                                                                                                                                                                                                                                                                                                                                                                                                                                                                                                                                                                                                                                                                                                                                                                                                                                                                                                                                                                                                                                                                                                                                                                                                                                                                                                                                                                                                                                                             | Gauge                  | 16 Gauge                           |
| Number of Compartments  Number of Drainboards  None  Number of Faucets  Plug Type  NEMA 1-15P  Spout Clearance  Spout Type  Gooseneck  Stainless Steel Type  Type 304  Type  Hand Sinks                                                                                                                                                                                                                                                                                                                                                                                                                                                                                                                                                                                                                                                                                                                                                                                                                                                                                                                                                                                                                                                                                                                                                                                                                                                                                                                                                                                                                                                                                                                                                                                                                                                                                                                                                                                                                                                                                                                                        | Installation Type      | Wall Mounted                       |
| Number of Drainboards Number of Faucets 2 Faucets Plug Type NEMA 1-15P Spout Clearance 5004 Type Gooseneck Stainless Steel Type Type 304 Type Hand Sinks                                                                                                                                                                                                                                                                                                                                                                                                                                                                                                                                                                                                                                                                                                                                                                                                                                                                                                                                                                                                                                                                                                                                                                                                                                                                                                                                                                                                                                                                                                                                                                                                                                                                                                                                                                                                                                                                                                                                                                       | Material               | Stainless Steel                    |
| Number of Faucets Plug Type NEMA 1-15P Spout Clearance Spout Type Gooseneck Stainless Steel Type Type  Hand Sinks  1/0 Instance                                                                                                                                                                                                                                                                                                                                                                                                                                                                                                                                                                                                                                                                                                                                                                                                                                                                                                                                                                                                                                                                                                                                                                                                                                                                                                                                                                                                                                                                                                                                                                                                                                                                                                                                                                                                                                                                                                                                                                                                | Number of Compartments | 1 Compartment                      |
| Plug Type Spout Clearance 65/8 Inches Spout Type Gooseneck Stainless Steel Type Type 304 Type Hand Sinks                                                                                                                                                                                                                                                                                                                                                                                                                                                                                                                                                                                                                                                                                                                                                                                                                                                                                                                                                                                                                                                                                                                                                                                                                                                                                                                                                                                                                                                                                                                                                                                                                                                                                                                                                                                                                                                                                                                                                                                                                       | Number of Drainboards  | None                               |
| Spout Clearance 6 5/8 Inches  Spout Type Gooseneck  Stainless Steel Type Type 304  Type Hand Sinks                                                                                                                                                                                                                                                                                                                                                                                                                                                                                                                                                                                                                                                                                                                                                                                                                                                                                                                                                                                                                                                                                                                                                                                                                                                                                                                                                                                                                                                                                                                                                                                                                                                                                                                                                                                                                                                                                                                                                                                                                             | Number of Faucets      | 2 Faucets                          |
| Spout Type Gooseneck Stainless Steel Type Type 304 Type Hand Sinks                                                                                                                                                                                                                                                                                                                                                                                                                                                                                                                                                                                                                                                                                                                                                                                                                                                                                                                                                                                                                                                                                                                                                                                                                                                                                                                                                                                                                                                                                                                                                                                                                                                                                                                                                                                                                                                                                                                                                                                                                                                             | Plug Type              | NEMA 1-15P                         |
| Stainless Steel Type Type 904 Hand Sinks                                                                                                                                                                                                                                                                                                                                                                                                                                                                                                                                                                                                                                                                                                                                                                                                                                                                                                                                                                                                                                                                                                                                                                                                                                                                                                                                                                                                                                                                                                                                                                                                                                                                                                                                                                                                                                                                                                                                                                                                                                                                                       | Spout Clearance        | 6 5/8 Inches                       |
| Type Hand Sinks                                                                                                                                                                                                                                                                                                                                                                                                                                                                                                                                                                                                                                                                                                                                                                                                                                                                                                                                                                                                                                                                                                                                                                                                                                                                                                                                                                                                                                                                                                                                                                                                                                                                                                                                                                                                                                                                                                                                                                                                                                                                                                                | Spout Type             | Gooseneck                          |
| 1/0 leaken                                                                                                                                                                                                                                                                                                                                                                                                                                                                                                                                                                                                                                                                                                                                                                                                                                                                                                                                                                                                                                                                                                                                                                                                                                                                                                                                                                                                                                                                                                                                                                                                                                                                                                                                                                                                                                                                                                                                                                                                                                                                                                                     | Stainless Steel Type   | Type 304                           |
| 1/2 Inches                                                                                                                                                                                                                                                                                                                                                                                                                                                                                                                                                                                                                                                                                                                                                                                                                                                                                                                                                                                                                                                                                                                                                                                                                                                                                                                                                                                                                                                                                                                                                                                                                                                                                                                                                                                                                                                                                                                                                                                                                                                                                                                     | Туре                   | Hand Sinks                         |
| Water Inlet Size 3/8 Inches                                                                                                                                                                                                                                                                                                                                                                                                                                                                                                                                                                                                                                                                                                                                                                                                                                                                                                                                                                                                                                                                                                                                                                                                                                                                                                                                                                                                                                                                                                                                                                                                                                                                                                                                                                                                                                                                                                                                                                                                                                                                                                    | Water Inlet Size       | 1/2 Inches<br>3/8 Inches           |