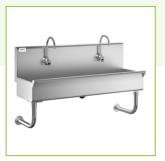

## Regency 48" x 17 1/2" Single-Hole Multi-Station Hand Sink with 2 Hands-Free Sensor Faucets

#600HSMSE1848

#### **Notes & Details**

Maintain a sanitary environment in your auto garage, distribution center, or manufacturing facility by giving your employees a convenient way to quickly wash their hands with this Regency multi-station hand sink with hands-free sensor faucet! Made of rugged 16 gauge type 304 stainless steel, the sink is not only rust- and corrosion-resistant, it's extremely durable and built for everyday commercial use. This wall mounted sink station includes 2 sets of holes for single-hole faucets. The spacious 8" deep sink bowl is designed to accommodate multiple users for handwashing applications, making it so employees don't have to wait their turn to clean up.

Designed for wall mounting, the sink comes with (2) 1 5/8" tubular wall brackets and 2 stainless steel Z brackets. A 10" high back splash protects your walls from splashing and water damage, and a 3 1/2" drain basket keeps your drains clog-free. For faucet installation, an AC adapter is provided to power the faucet's control module, which installs below the countertop and connects to the faucet with an elbow and a 30" flexible supply line. You can also use (4) AA batteries if an outlet isn't convenient, and to provide backup power in case of an outage. A pair of 18" flexible stainless steel connectors with 1/2" NPSM female x 3/8" female compression fittings connect the mixing valve to your building's water lines.