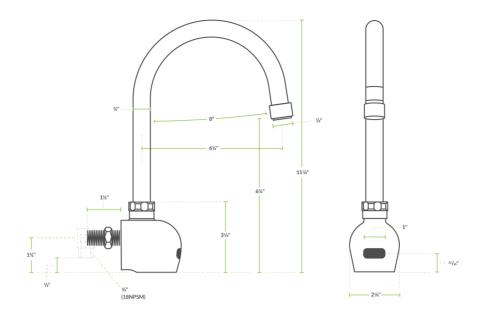

## **Technical Data**

| Length             | 48 Inches      |
|--------------------|----------------|
| Width              | 17 1/2 Inches  |
| Height             | 18 Inches      |
| Spout Length       | 6 3/16 Inches  |
| Bowl Depth         | 8 Inches       |
| Backsplash Height  | 10 Inches      |
| Faucet Height      | 11 1/16 Inches |
| Spout Height       | 11 1/8 Inches  |
| Basket Drain Size  | 3 1/2 Inches   |
| Bowl Front to Back | 13 3/4 Inches  |

## **Features**

- Rugged 16 gauge type 304 stainless steel sink and solid chrome-plated brass faucet built for long life
- Sink punched with 2 sets of single-holes for wall mounted faucets
- Faucet designed with 6 3/16" gooseneck spout, 2.2 GPM flow rate
- $Brackets, mixing\ valve, supply\ lines, and\ elbows\ provided\ for\ easy\ installation$
- Package includes multi-station hand sink and hands-free sensor faucet

# **Technical Data**

| Spout Clearance 6 5/8 Inches Spout Type Gooseneck Stainless Steel Type Type 304 Type Hand Sinks                                                                                                                                                                                                                                                                                                                                                                                                                                                                                                                                                                                                                                                                                                                                                                                                                                                                                                                                                                                                                                                                                                                                                                                                                                                                                                                                                                                                                                                                                                                                                                                                                                                                                                                                                                                                                                                                                                                                                                                                                                |                        |                                    |
|--------------------------------------------------------------------------------------------------------------------------------------------------------------------------------------------------------------------------------------------------------------------------------------------------------------------------------------------------------------------------------------------------------------------------------------------------------------------------------------------------------------------------------------------------------------------------------------------------------------------------------------------------------------------------------------------------------------------------------------------------------------------------------------------------------------------------------------------------------------------------------------------------------------------------------------------------------------------------------------------------------------------------------------------------------------------------------------------------------------------------------------------------------------------------------------------------------------------------------------------------------------------------------------------------------------------------------------------------------------------------------------------------------------------------------------------------------------------------------------------------------------------------------------------------------------------------------------------------------------------------------------------------------------------------------------------------------------------------------------------------------------------------------------------------------------------------------------------------------------------------------------------------------------------------------------------------------------------------------------------------------------------------------------------------------------------------------------------------------------------------------|------------------------|------------------------------------|
| Faucet Centers  Features  Features  Finance Centers  Fina | Bowl Left to Right     | 48 Inches                          |
| Features  Features  Faucet Included Fands Free Multi-Station  Multi-Station  Flow Rate  2.2 GPM  Gauge  Installation Type  Mall Mounted  Material  Number of Compartments  Number of Drainboards  Number of Paucets  Plug Type  Spout Clearance  Spout Type  Stainless Steel Type  Type 304  Hand Sinks  ### Plants included Fands Free Multi-Station  Flow Rate  #### Plants Free Multi-Station  #### Plants Free Multi-Station  #### Plants Free Multi-Station  ##### Plants Free Multi-Station  #### Plants Free Multi-Station  ##### Plants Free Multi-Station  ##### Plants Free Multi-Station  ##### Plants Free Multi-Station  ###################################                                                                                                                                                                                                                                                                                                                                                                                                                                                                                                                                                                                                                                                                                                                                                                                                                                                                                                                                                                                                                                                                                                                                                                                                                                                                                                                                                                                                                                                      | Color                  | Silver                             |
| Features Flanks Included Hands Free Multi-Station  Flow Rate 22 GPM  Gauge 16 Gauge  Installation Type Wall Mounted  Material Stainless Steel  Number of Compartments 1 Compartment  Number of Drainboards None  Number of Paucets 2 Faucets  Plug Type NEMA 1-15P  Spout Clearance 55pout Type  Spout Type Gooseneck  Stainless Steel Type Type 304  Type 304  Type 304  Type 304                                                                                                                                                                                                                                                                                                                                                                                                                                                                                                                                                                                                                                                                                                                                                                                                                                                                                                                                                                                                                                                                                                                                                                                                                                                                                                                                                                                                                                                                                                                                                                                                                                                                                                                                             | Faucet Centers         | Single                             |
| Gauge Installation Type Wall Mounted Material Number of Compartments Number of Drainboards Number of Faucets Plug Type Spout Clearance Spout Type Stainless Steel Type Type St | Features               | Flex Inlets Included<br>Hands Free |
| Installation TypeWall MountedMaterialStainless SteelNumber of Compartments1 CompartmentNumber of DrainboardsNoneNumber of Faucets2 FaucetsPlug TypeNEMA 1-15PSpout Clearance6 5/8 InchesSpout TypeGooseneckStainless Steel TypeType 304TypeHand Sinks                                                                                                                                                                                                                                                                                                                                                                                                                                                                                                                                                                                                                                                                                                                                                                                                                                                                                                                                                                                                                                                                                                                                                                                                                                                                                                                                                                                                                                                                                                                                                                                                                                                                                                                                                                                                                                                                          | Flow Rate              | 2.2 GPM                            |
| Material Stainless Steel  Number of Compartments 1 Compartment  Number of Drainboards None  Number of Faucets 2 Faucets  Plug Type NEMA 1-15P  Spout Clearance 65/8 Inches  Spout Type Gooseneck  Stainless Steel Type Type 304  Type 4 Hand Sinks                                                                                                                                                                                                                                                                                                                                                                                                                                                                                                                                                                                                                                                                                                                                                                                                                                                                                                                                                                                                                                                                                                                                                                                                                                                                                                                                                                                                                                                                                                                                                                                                                                                                                                                                                                                                                                                                             | Gauge                  | 16 Gauge                           |
| Number of Compartments  Number of Drainboards  None  Number of Faucets  Plug Type  NEMA 1-15P  Spout Clearance  Spout Type  Gooseneck  Stainless Steel Type  Type 304  Type  Hand Sinks                                                                                                                                                                                                                                                                                                                                                                                                                                                                                                                                                                                                                                                                                                                                                                                                                                                                                                                                                                                                                                                                                                                                                                                                                                                                                                                                                                                                                                                                                                                                                                                                                                                                                                                                                                                                                                                                                                                                        | Installation Type      | Wall Mounted                       |
| Number of Drainboards Number of Faucets 2 Faucets Plug Type NEMA 1-15P Spout Clearance 5004 Type Gooseneck Stainless Steel Type Type 304 Type Hand Sinks                                                                                                                                                                                                                                                                                                                                                                                                                                                                                                                                                                                                                                                                                                                                                                                                                                                                                                                                                                                                                                                                                                                                                                                                                                                                                                                                                                                                                                                                                                                                                                                                                                                                                                                                                                                                                                                                                                                                                                       | Material               | Stainless Steel                    |
| Number of Faucets Plug Type NEMA 1-15P Spout Clearance Spout Type Gooseneck Stainless Steel Type Type  Hand Sinks  1/0 Instance                                                                                                                                                                                                                                                                                                                                                                                                                                                                                                                                                                                                                                                                                                                                                                                                                                                                                                                                                                                                                                                                                                                                                                                                                                                                                                                                                                                                                                                                                                                                                                                                                                                                                                                                                                                                                                                                                                                                                                                                | Number of Compartments | 1 Compartment                      |
| Plug Type Spout Clearance 65/8 Inches Spout Type Gooseneck Stainless Steel Type Type 304 Type Hand Sinks                                                                                                                                                                                                                                                                                                                                                                                                                                                                                                                                                                                                                                                                                                                                                                                                                                                                                                                                                                                                                                                                                                                                                                                                                                                                                                                                                                                                                                                                                                                                                                                                                                                                                                                                                                                                                                                                                                                                                                                                                       | Number of Drainboards  | None                               |
| Spout Clearance 6 5/8 Inches  Spout Type Gooseneck  Stainless Steel Type Type 304  Type Hand Sinks                                                                                                                                                                                                                                                                                                                                                                                                                                                                                                                                                                                                                                                                                                                                                                                                                                                                                                                                                                                                                                                                                                                                                                                                                                                                                                                                                                                                                                                                                                                                                                                                                                                                                                                                                                                                                                                                                                                                                                                                                             | Number of Faucets      | 2 Faucets                          |
| Spout Type Gooseneck Stainless Steel Type Type 304 Type Hand Sinks                                                                                                                                                                                                                                                                                                                                                                                                                                                                                                                                                                                                                                                                                                                                                                                                                                                                                                                                                                                                                                                                                                                                                                                                                                                                                                                                                                                                                                                                                                                                                                                                                                                                                                                                                                                                                                                                                                                                                                                                                                                             | Plug Type              | NEMA 1-15P                         |
| Stainless Steel Type Type 904 Hand Sinks                                                                                                                                                                                                                                                                                                                                                                                                                                                                                                                                                                                                                                                                                                                                                                                                                                                                                                                                                                                                                                                                                                                                                                                                                                                                                                                                                                                                                                                                                                                                                                                                                                                                                                                                                                                                                                                                                                                                                                                                                                                                                       | Spout Clearance        | 6 5/8 Inches                       |
| Type Hand Sinks                                                                                                                                                                                                                                                                                                                                                                                                                                                                                                                                                                                                                                                                                                                                                                                                                                                                                                                                                                                                                                                                                                                                                                                                                                                                                                                                                                                                                                                                                                                                                                                                                                                                                                                                                                                                                                                                                                                                                                                                                                                                                                                | Spout Type             | Gooseneck                          |
| 1/0 leaken                                                                                                                                                                                                                                                                                                                                                                                                                                                                                                                                                                                                                                                                                                                                                                                                                                                                                                                                                                                                                                                                                                                                                                                                                                                                                                                                                                                                                                                                                                                                                                                                                                                                                                                                                                                                                                                                                                                                                                                                                                                                                                                     | Stainless Steel Type   | Type 304                           |
| 1/2 Inches                                                                                                                                                                                                                                                                                                                                                                                                                                                                                                                                                                                                                                                                                                                                                                                                                                                                                                                                                                                                                                                                                                                                                                                                                                                                                                                                                                                                                                                                                                                                                                                                                                                                                                                                                                                                                                                                                                                                                                                                                                                                                                                     | Туре                   | Hand Sinks                         |
| Water Inlet Size 3/8 Inches                                                                                                                                                                                                                                                                                                                                                                                                                                                                                                                                                                                                                                                                                                                                                                                                                                                                                                                                                                                                                                                                                                                                                                                                                                                                                                                                                                                                                                                                                                                                                                                                                                                                                                                                                                                                                                                                                                                                                                                                                                                                                                    | Water Inlet Size       | 1/2 Inches<br>3/8 Inches           |