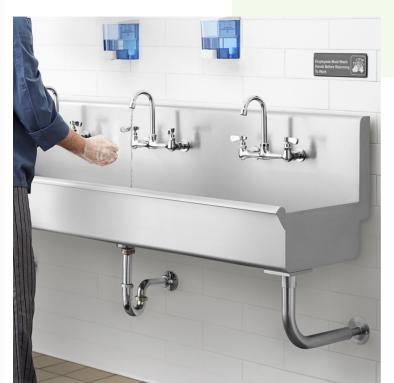

## Notes & Details

Maintain a sanitary environment in your auto garage, distribution center, or manufacturing facility by giving your employees a convenient way to quickly wash their hands with this Regency multi-station hand sink for 4 faucets! Made of rugged 16 gauge type 304 stainless steel, this sink is not only rust- and corrosion-resistant, it's extremely durable and built for everyday commercial use.

Perfect for industrial applications, the advantage of a multi-station sink is that employees don't have to wait their turn to clean up. Multiple faucets and an extra wide sink bowl mean that more than one person can use the sink at a time, which in turn guarantees your employees will be more likely to wash their hands when they don't have to wait in line. This helps to maintain cleanliness in your business and prevent the spread of germs, keeping your employees healthy.

This wall mounted sink station includes 4 sets of holes punched on 8" centers, with each center faucet hole measuring 1 1/4" in diameter, allowing you to add four faucets of your choosing (sold separately). Installing Regency wall mounted gooseneck faucets would be the perfect addition to this sink as the gooseneck shape provides the right amount of clearance for handwashing. Likewise, the spacious 8" deep sink bowl is designed to accommodate multiple users for handwashing applications.

Designed for wall mounting, this sink includes (2) 1 5/8" tubular wall brackets and 2 stainless steel Z brackets. Installation is simple and the wall brackets ensure that the sink is stable and fully supported while allowing full clearance underneath. A 10" high back splash protects your walls from splashing and water damage, and a 3 1/2" drain basket keeps your drains clog-free. For safety, the outer edge of the sink bowl is curled under to eliminate any sharp edges.