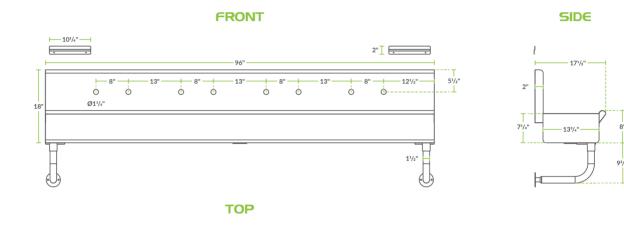

## **Technical Data**

| Length             | 96 Inches     |
|--------------------|---------------|
| Width              | 17 1/2 Inches |
| Height             | 18 Inches     |
| Bowl Depth         | 8 Inches      |
| Backsplash Height  | 10 Inches     |
| Basket Drain Size  | 3 1/2 Inches  |
| Bowl Front to Back | 13 3/4 Inches |
| Bowl Left to Right | 96 Inches     |
| Color              | Silver        |
| Drain Outlet Size  | 1 1/2 Inches  |

# **Technical Data**

| Faucet Centers         | 8 Inches        |
|------------------------|-----------------|
| Features               | Multi-Station   |
| Gauge                  | 16 Gauge        |
| Installation Type      | Wall Mounted    |
| Material               | Stainless Steel |
| Number of Compartments | 1 Compartment   |
| Number of Drainboards  | None            |
| Stainless Steel Type   | Туре 304        |
| Туре                   | Hand Sinks      |

This wall mounted sink station includes 4 sets of holes punched on 8" centers, with each center faucet hole measuring 1 1/4" in diameter, allowing you to add four faucets of your choosing (sold separately). Installing Regency wall mounted gooseneck faucets would be the perfect addition to this sink as the gooseneck shape provides the right amount of clearance for handwashing. Likewise, the spacious 8" deep sink bowl is designed to accommodate multiple users for handwashing applications.

Designed for wall mounting, this sink includes (2) 1 5/8" tubular wall brackets and 2 stainless steel Z brackets. Installation is simple and the wall brackets ensure that the sink is stable and fully supported while allowing full clearance underneath. A 10" high back splash protects your walls from splashing and water damage, and a 3 1/2" drain basket keeps your drains clog-free. For safety, the outer edge of the sink bowl is curled under to eliminate any sharp edges.