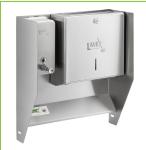

#### **Features**

- Durable 18-gauge type 304 stainless steel construction
- Pairs with a Regency 17" wide hand sink
- Keeps paper towels and soap conveniently accessible •
- Includes mounting hardware for self-installation •
- Set includes a Lavex surface-mounted paper towel dispenser and Lavex vertical liquid soap dispenser

This dispenser features a Lavex stainless steel 200 c-fold or 275 multifold surface-mounted paper towel dispenser and a Lavex vertical liquid soap dispenser. A front viewing sloting serves as an indicator for the towel level inside the dispenser, allowing your staff see at a glance when it's time for a refill. This dispenser holds enough towels that you can stay focused on other tasks and not have to constantly worry about refilling it. This towel dispenser comes with a key so that you can lock it and restrict access. It's a useful feature for all applications, but particularly in ones where damage or risk of tampering is a concern. It also includes mounting hardware for easy installation.

#### Set Includes:

- Lavex stainless steel 200 c-fold or 275 multifold surface-mounted paper towel dispenser
- Lavex vertical liquid soap dispenser
- 17" wide mounting back piece

A WARNING: This product can expose you to chemicals including lead, which are known to the State of California to cause cancer and birth defects or other reproductive harm. For more information, go to www.p65warnings.ca.gov.