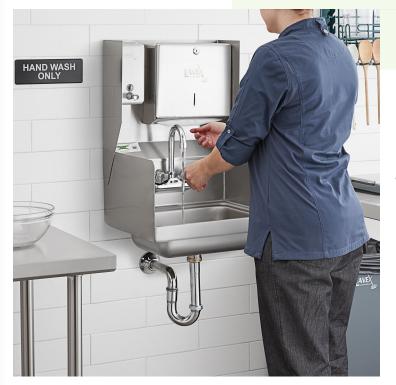

### Notes & Details

This Regency top mounted paper towel and soap dispenser is a functional, yet attractive addition to your commercial restroom. This piece is made of durable 18-gauge type 304 stainless steel for long-lasting use. It is designed to pair with your Regency 17" wide hand sink for convenient use.

This dispenser features a Lavex stainless steel 200 c-fold or 275 multifold surface-mounted paper towel dispenser and a Lavex vertical liquid soap dispenser. A front viewing sloting serves as an indicator for the towel level inside the dispenser, allowing your staff see at a glance when it's time for a refill. This dispenser holds enough towels that you can stay focused on other tasks and not have to constantly worry about refilling it. This towel dispenser comes with a key so that you can lock it and restrict access. It's a useful feature for all applications, but particularly in ones where damage or risk of tampering is a concern. It also includes mounting hardware for easy installation.

#### Set Includes:

- Lavex stainless steel 200 c-fold or 275 multifold surface-mounted paper towel dispenser
- Lavex vertical liquid soap dispenser
- 17" wide mounting back piece

A WARNING: This product can expose you to chemicals including lead, which are known to the State of California to cause cancer and birth defects or other reproductive harm. For more information, go to www.p65warnings.ca.gov.