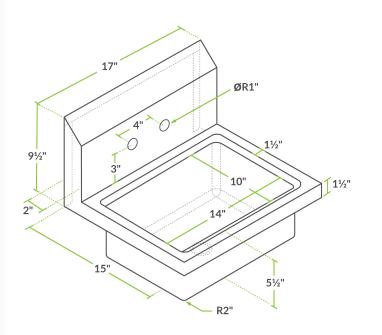

## **Technical Data**

| Width             | 17 Inches       |
|-------------------|-----------------|
| Depth             | 6 Inches        |
| Height            | 18 Inches       |
| Color             | Silver          |
| Dispenser Type    | Folded          |
| Features          | Soap Dispenser  |
| Installation Type | Wall Mounted    |
| Material          | Stainless Steel |

#### **Technical Data**

| Shape | Rectangle      |
|-------|----------------|
| Style | C-Fold         |
| Туре  | Dispenser Kits |

**Plan View** 