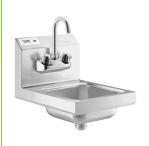

# Regency 12" x 16" Wall Mounted Hand Sink with Gooseneck Faucet

#600HS12

#### **Features**

- 8" gooseneck faucet included
- Perfect for hand washing throughout the workday
- 20-gauge type 304 stainless steel •
- Single 9" x 9" x 4" bowl includes 1 1/2" IPS drain basket
- Holes punched on 4" centers; 8" backsplash

## Notes & Details

Keep your restaurant up to code without sacrificing space with this Regency HS-12 space saving hand sink. Each sink comes standard with a single 9" x 9" x 4" bowl and a convenient 8" high back splash. Additionally, this hand sink has two holes punched on 4" centers to accept the included 8" gooseneck faucet.