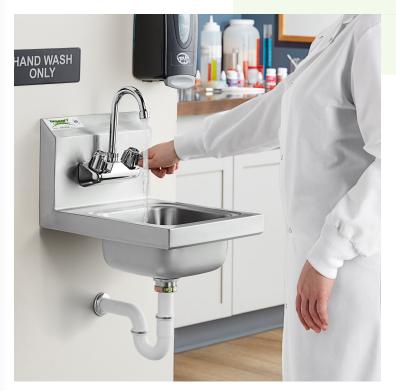

# Regency 12" x 16" Wall Mounted Hand Sink with Gooseneck Faucet

#600HS12

#### **Features**

- 8" gooseneck faucet included
- Perfect for hand washing throughout the workday
- 20-gauge type 304 stainless steel •
- Single 9" x 9" x 4" bowl includes 1 1/2" IPS drain basket
- Holes punched on 4" centers; 8" backsplash

## Notes & Details

Keep your restaurant up to code without sacrificing space with this Regency HS-12 space saving hand sink. Each sink comes standard with a single 9" x 9" x 4" bowl and a convenient 8" high back splash. Additionally, this hand sink has two holes punched on 4" centers to accept the included 8" gooseneck faucet.