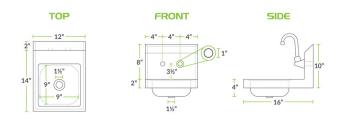

# **Technical Data**

| Length             | 12 Inches                                                |
|--------------------|----------------------------------------------------------|
| Width              | 16 Inches                                                |
| Height             | 10 Inches                                                |
| Bowl Depth         | 4 Inches                                                 |
| Faucet Height      | 8 Inches                                                 |
| Bowl Front to Back | 9 Inches                                                 |
| Bowl Left to Right | 9 Inches                                                 |
| Faucet Centers     | 4 Inches                                                 |
| Features           | Massachusetts Accepted Plumbing<br>Product<br>NSF Listed |

# **Plan View**