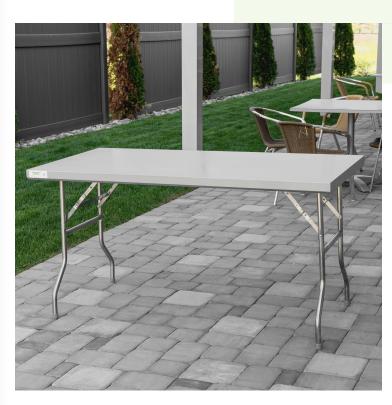

# Regency 30" x 60" 18-Gauge Stainless Steel Open Base Folding Work Table

#600FWT3060

#### **Notes & Details**

Quickly set up the serving area at any banquet hall or catered event with this Regency 30" x 60" open base stainless steel folding work table! Thanks to its folding design, this work table can easily be transported to remote sites. When it's time for setup, the stainless steel legs are simply locked into an upright position to give you a sturdy foundation for urns filled with piping hot coffee, chafers full of steaming fresh food, or kettles filled with your signature soups. Whether it be a workstation at a pop-up farmers market or a prep area at a food festival, this table is the perfect portable workspace solution for a variety of diverse applications.

Not only does this unit's stainless steel construction provide an industrial aesthetic that sets it apart from comparable plastic tables, but it also makes it incredibly durable to ensure long-lasting use. The 18-gauge type 430 stainless steel top is supported by legs with a 1" diameter and are secured by a stainless steel hat channel for added structural integrity. Plus, each leg features a capped foot to protect floors from scuff marks while also providing improved traction on slick surfaces.