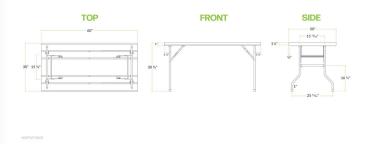

# **Technical Data**

| Length               | 60 Inches          |
|----------------------|--------------------|
| Width                | 30 Inches          |
| Height               | 30 7/8 Inches      |
| Backsplash           | Without Backsplash |
| Color                | Silver             |
| Features             | NSF Listed         |
| Gauge                | 18 Gauge           |
| Shape                | Rectangle          |
| Size                 | 30" x 60"          |
| Stainless Steel Type | Type 430           |

#### **Plan View**