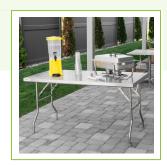

#### **Notes & Details**

Quickly set up the serving area at any banquet hall or catered event with this Regency 30" x 60" open base stainless steel folding work table! Thanks to its folding design, this work table can easily be transported to remote sites. When it's time for setup, the stainless steel legs are simply locked into an upright position to give you a sturdy foundation for urns filled with piping hot coffee, chafers full of steaming fresh food, or kettles filled with your signature soups. Whether it be a workstation at a pop-up farmers market or a prep area at a food festival, this table is the perfect portable workspace solution for a variety of diverse applications.