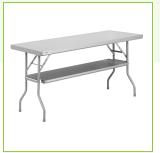

# Regency 24" x 60" 18-Gauge Stainless Steel Folding Work Table with Removable Undershelf

#600FWT2460US

### **Notes & Details**

Quickly set up the serving area at any banquet hall or catered event with this Regency 24" x 60" stainless steel folding work table! Thanks to its folding design, this work table can easily be transported to remote sites. When it's time for setup, the stainless steel legs are simply locked into an upright position to give you a sturdy foundation for urns filled with piping hot coffee, chafers full of steaming fresh food, or kettles filled with your signature soups. Whether it be a workstation at a pop-up farmers market or a prep area at a food festival, this table is the perfect portable workspace solution for a variety of diverse applications.

Not only does this unit's stainless steel construction provide an industrial aesthetic that sets it apart from comparable plastic tables, but it also makes it incredibly durable to ensure long-lasting use. For added versatility, a snap-on undershelf is included that can be easily installed for added storage space, or left off when not needed. The 18-gauge type 430 stainless steel top and undershelf are supported by legs with a 1" diameter and are secured by a stainless steel hat channel for added structural integrity. Plus, each leg features a capped foot to protect floors from scuff marks while also providing improved traction on slick surfaces.