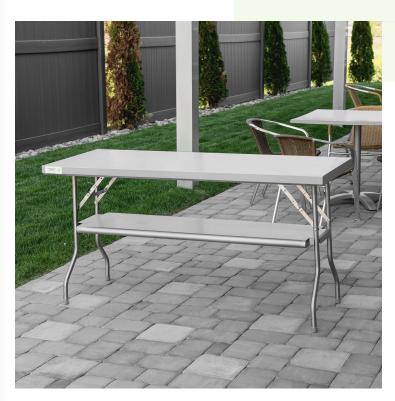

# Regency 24" x 60" 18-Gauge Stainless Steel Folding Work Table with Removable Undershelf

#600FWT2460US

### **Notes & Details**

Quickly set up the serving area at any banquet hall or catered event with this Regency 24" x 60" stainless steel folding work table! Thanks to its folding design, this work table can easily be transported to remote sites. When it's time for setup, the stainless steel legs are simply locked into an upright position to give you a sturdy foundation for urns filled with piping hot coffee, chafers full of steaming fresh food, or kettles filled with your signature soups. Whether it be a workstation at a pop-up farmers market or a prep area at a food festival, this table is the perfect portable workspace solution for a variety of diverse applications.

Not only does this unit's stainless steel construction provide an industrial aesthetic that sets it apart from comparable plastic tables, but it also makes it incredibly durable to ensure long-lasting use. For added versatility, a snap-on undershelf is included that can be easily installed for added storage space, or left off when not needed. The 18-gauge type 430 stainless steel top and undershelf are supported by legs with a 1" diameter and are secured by a stainless steel hat channel for added structural integrity. Plus, each leg features a capped foot to protect floors from scuff marks while also providing improved traction on slick surfaces.