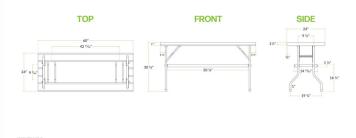

# **Technical Data**

| Length     | 60 Inches                     |
|------------|-------------------------------|
| Width      | 24 Inches                     |
| Height     | 30 7/8 Inches                 |
| Backsplash | Without Backsplash            |
| Color      | Silver                        |
| Features   | NSF Listed<br>With Undershelf |
| Gauge      | 18 Gauge                      |
| Shape      | Rectangle                     |
| Size       | 24" x 60"                     |

### **Plan View**