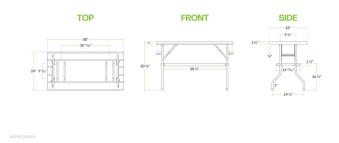

## **Technical Data**

| Length     | 48 Inches                     |
|------------|-------------------------------|
| Width      | 24 Inches                     |
| Height     | 30 7/8 Inches                 |
| Backsplash | Without Backsplash            |
| Color      | Silver                        |
| Features   | NSF Listed<br>With Undershelf |
| Gauge      | 18 Gauge                      |
| Shape      | Rectangle                     |
| Size       | 24" x 48"                     |

## **Plan View**