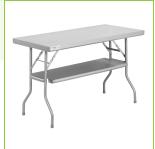

# Regency 24" x 48" 18-Gauge Stainless Steel Folding Work Table with Removable Undershelf

#600FWT2448US

## **Features**

- Folding design is great for transporting to catered events, banquet halls, and food festivals
- Snap-on undershelf can be easily installed for added storage space or left off when not needed
- Rugged 18-gauge type 430 stainless steel top and undershelf
- Stainless steel hat channel for sturdy, reliable performance
- Foot caps protect floors from scuff marks and provide extra traction on slick surfaces