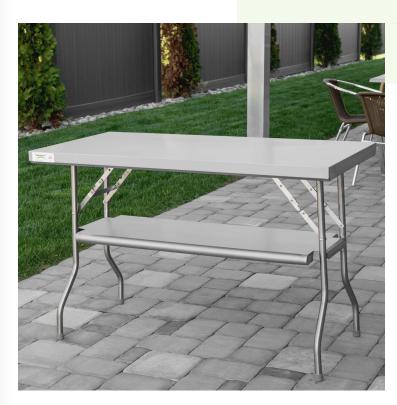

# Regency 24" x 48" 18-Gauge Stainless Steel Folding Work Table with Removable Undershelf

#600FWT2448US

### **Notes & Details**

Quickly set up the serving area at any banquet hall or catered event with this Regency 24" x 48" stainless steel folding work table! Thanks to its folding design, this work table can easily be transported to remote sites. When it's time for setup, the stainless steel legs are simply locked into an upright position to give you a sturdy foundation for urns filled with piping hot coffee, chafers full of steaming fresh food, or kettles filled with your signature soups. Whether it be a workstation at a pop-up farmers market or a prep area at a food festival, this table is the perfect portable workspace solution for a variety of diverse applications.

Not only does this unit's stainless steel construction provide an industrial aesthetic that sets it apart from comparable plastic tables, but it also makes it incredibly durable to ensure long-lasting use. For added versatility, a snap-on undershelf is included that can be easily installed for added storage space, or left off when not needed. The 18-gauge type 430 stainless steel top and undershelf are supported by legs with a 1" diameter and are secured by a stainless steel hat channel for added structural integrity. Plus, each leg features a capped foot to protect floors from scuff marks while also providing improved traction on slick surfaces.