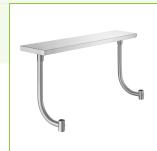

# Regency 10" x 48" Stainless Steel Adjustable Work Surface for 48" Long Equipment Stands

#600ESSCB48

### **Features**

- Strong 16 gauge type 304 stainless steel surface with hat channel
- Adds a convenient work surface to 48" long equipment stands
- Mounts to equipment stand with curved, stainless steel legs and welded sockets
- Adjustable height
- Easy to install

#### **Notes & Details**

This Regency stainless steel adjustable work surface is the perfect addition to your equipment stand. It provides a convenient, durable, easy-to-clean surface for placing ingredients or assembling sides! It adds versatility to your equipment stand to maximize space. Plus, because it's made of 16 gauge type 304 stainless steel, it's sturdy and long-lasting and won't dull knives.