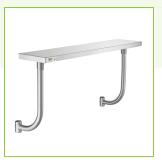

# Regency 10" x 48" Stainless Steel Adjustable Work Surface for 48" Long Equipment Stands

#600ESSCB48

### **Features**

- Strong 16 gauge type 304 stainless steel surface with hat channel
- Adds a convenient work surface to 48" long equipment stands
- Mounts to equipment stand with curved, stainless steel legs and welded sockets
- Adjustable height
- Easy to install

#### **Notes & Details**

This Regency stainless steel adjustable work surface is the perfect addition to your equipment stand. It provides a convenient, durable, easy-to-clean surface for placing ingredients or assembling sides! It adds versatility to your equipment stand to maximize space. Plus, because it's made of 16 gauge type 304 stainless steel, it's sturdy and long-lasting and won't dull knives.