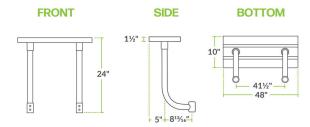

## **Technical Data**

| Length               | 48 Inches       |  |  |
|----------------------|-----------------|--|--|
| Width                | 10 Inches       |  |  |
| Features             | NSF Listed      |  |  |
| Gauge                | 16 Gauge        |  |  |
| Material             | Stainless Steel |  |  |
| Stainless Steel Type | Type 304        |  |  |
| Туре                 | Work Surfaces   |  |  |

### **Features**

- Strong 16 gauge type 304 stainless steel surface with hat channel
- Adds a convenient work surface to 48" long equipment stands
- Mounts to equipment stand with curved, stainless steel legs and welded sockets
- Adjustable height
- Easy to install

Two stainless steel, curved legs attach the board to your 48" long equipment stand, and two stainless steel welded sockets hold it in place. This method of installation allows the work surface to easily adjust in height; just raise or lower where the sockets screw onto the equipment stand. Hardware sold separately.