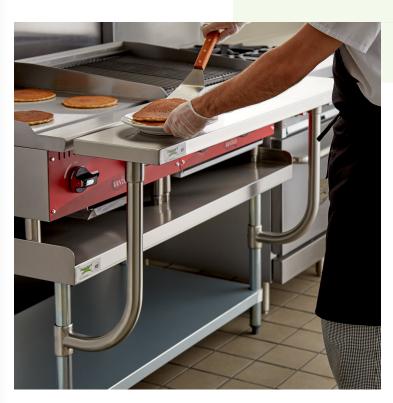

# Regency 10" x 48" Stainless Steel Adjustable Work Surface for 48" Long Equipment Stands

#600ESSCB48

#### **Notes & Details**

This Regency stainless steel adjustable work surface is the perfect addition to your equipment stand. It provides a convenient, durable, easy-to-clean surface for placing ingredients or assembling sides! It adds versatility to your equipment stand to maximize space. Plus, because it's made of 16 gauge type 304 stainless steel, it's sturdy and long-lasting and won't dull knives.

Two stainless steel, curved legs attach the board to your 48" long equipment stand, and two stainless steel welded sockets hold it in place. This method of installation allows the work surface to easily adjust in height; just raise or lower where the sockets screw onto the equipment stand. Hardware sold separately.