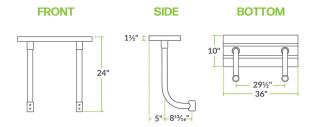

## **Technical Data**

| Length               | 36 Inches       |
|----------------------|-----------------|
| Width                | 10 Inches       |
| Features             | NSF Listed      |
| Gauge                | 16 Gauge        |
| Material             | Stainless Steel |
| Stainless Steel Type | Type 304        |
| Туре                 | Work Surfaces   |

#### **Plan View**