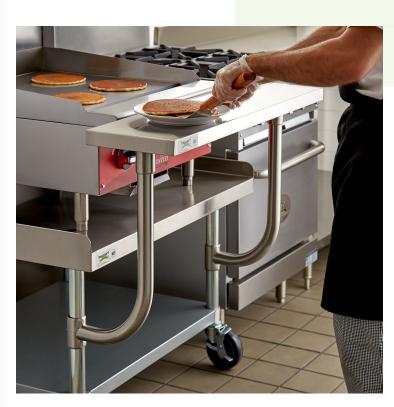

# Regency 10" x 36" Stainless Steel Adjustable Work Surface for 36" Long Equipment Stands

#600ESSCB36

#### **Notes & Details**

This Regency stainless steel adjustable work surface is the perfect addition to your equipment stand. It provides a convenient, durable, easy-to-clean surface for placing ingredients or assembling sides! It adds versatility to your equipment stand to maximize space. Plus, because it's made of 16 gauge type 304 stainless steel, it's sturdy and long-lasting and won't dull knives.

Two stainless steel, curved legs attach the board to your 36" long equipment stand, and two stainless steel welded sockets hold it in place. This method of installation allows the work surface to easily adjust in height; just raise or lower where the sockets screw onto the equipment stand. Hardware sold separately.