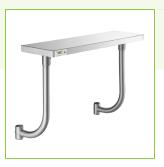

# Regency 10" x 36" Stainless Steel Adjustable Work Surface for 36" Long Equipment Stands

#600ESSCB36

### **Features**

- Strong 16 gauge type 304 stainless steel surface with hat channel
- Adds a convenient work surface to 36" long equipment stands
- Mounts to equipment stand with curved, stainless steel legs and welded sockets
- Adjustable height
- Easy to install

#### **Notes & Details**

This Regency stainless steel adjustable work surface is the perfect addition to your equipment stand. It provides a convenient, durable, easy-to-clean surface for placing ingredients or assembling sides! It adds versatility to your equipment stand to maximize space. Plus, because it's made of 16 gauge type 304 stainless steel, it's sturdy and long-lasting and won't dull knives.