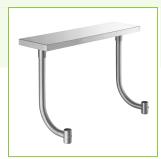

# Regency 10" x 36" Stainless Steel Adjustable Work Surface for 36" Long Equipment Stands

#600ESSCB36

### **Features**

- Strong 16 gauge type 304 stainless steel surface with hat channel
- Adds a convenient work surface to 36" long equipment stands
- Mounts to equipment stand with curved, stainless steel legs and welded sockets
- Adjustable height
- Easy to install

#### **Notes & Details**

This Regency stainless steel adjustable work surface is the perfect addition to your equipment stand. It provides a convenient, durable, easy-to-clean surface for placing ingredients or assembling sides! It adds versatility to your equipment stand to maximize space. Plus, because it's made of 16 gauge type 304 stainless steel, it's sturdy and long-lasting and won't dull knives.