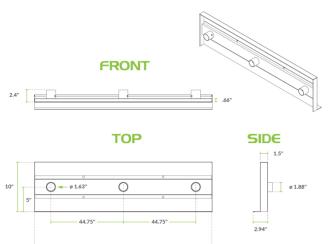

# **Technical Data**

| Length   | 96 Inches       |
|----------|-----------------|
| Width    | 10 Inches       |
| Features | NSF Listed      |
| Material | Stainless Steel |
| Туре     | Shelves         |

**Plan View** 

96