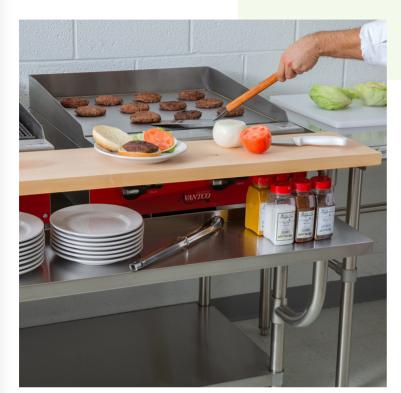

#### **Notes & Details**

This Regency 10" x 96" stainless steel plate shelf is an excellent way to increase the versatility of your 96" equipment stand! When mounted onto the supports of a 10" x 96" equipment stand cutting board or work surface, this shelf provides extra storage space for plates, utensils, and other commonly used items that you want to keep close to your work area. It is made from stainless steel to provide durability in fast-paced kitchens, and has a backsplash to keep items from falling off of the shelf.