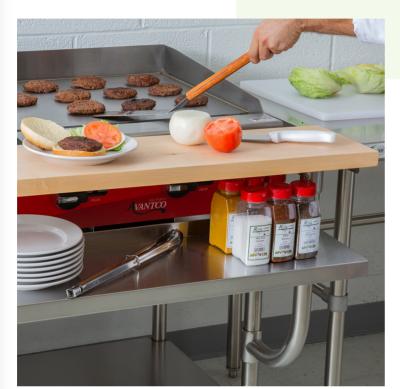

### Regency 10" x 48" Stainless Steel Plate Shelf for 48" Long **Equipment Stands**

#600ESCBPS48

#### **Notes & Details**

This Regency 10" x 48" stainless steel plate shelf is an excellent way to increase the versatility of your 48" equipment stand! When mounted onto the supports of a 10" x 48" equipment stand cutting board or work surface, this shelf provides extra storage space for plates, utensils, and other commonly used items that you want to keep close to your work area. It is made from stainless steel to provide durability in fast-paced kitchens, and has a backsplash to keep items from falling off of the shelf.