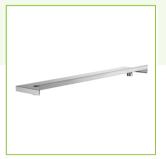

### Regency 10" x 48" Stainless Steel Plate Shelf for 48" Long **Equipment Stands**

#600ESCBPS48

#### **Notes & Details**

This Regency 10" x 48" stainless steel plate shelf is an excellent way to increase the versatility of your 48" equipment stand! When mounted onto the supports of a 10" x 48" equipment stand cutting board or work surface, this shelf provides extra storage space for plates, utensils, and other commonly used items that you want to keep close to your work area. It is made from stainless steel to provide durability in fast-paced kitchens, and has a backsplash to keep items from falling off of the shelf.