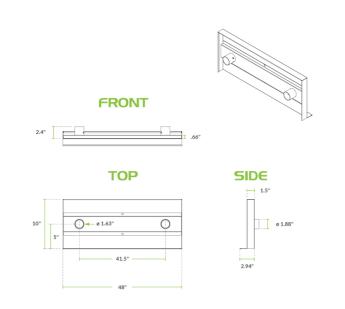

# **Technical Data**

| Length   | 48 Inches       |
|----------|-----------------|
| Width    | 10 Inches       |
| Features | NSF Listed      |
| Material | Stainless Steel |
| Туре     | Shelves         |

**Plan View** 