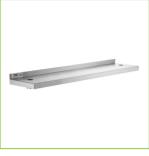

### Regency 10" x 48" Stainless Steel Plate Shelf for 48" Long **Equipment Stands**

#600ESCBPS48

#### **Notes & Details**

This Regency 10" x 48" stainless steel plate shelf is an excellent way to increase the versatility of your 48" equipment stand! When mounted onto the supports of a 10" x 48" equipment stand cutting board or work surface, this shelf provides extra storage space for plates, utensils, and other commonly used items that you want to keep close to your work area. It is made from stainless steel to provide durability in fast-paced kitchens, and has a backsplash to keep items from falling off of the shelf.