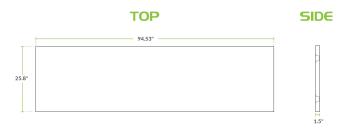

| Project: | Date: | Approval: | Qty: | Item #: 600EBTMS3096 |
|----------|-------|-----------|------|----------------------|
|----------|-------|-----------|------|----------------------|



# Regency Midshelf for 30" x 96" Enclosed Base Tables

#600EBTMS3096





## **Technical Data**

Type Midshelves

### **Features**

- Direct replacement for original part
- For use with 30" x 96" enclosed base tables
- Divides the storage area to meet your needs
- 18 gauge 430 stainless steel construction
- Installation clips sold separately

### **Plan View**



### **Notes & Details**

This Regency midshelf is a perfect replacement for the one that came standard with 30" x 96" enclosed base work tables. The midshelf allows you to divide and organize your storage space to maximum effect, so be sure to replace a broken one promptly. Installation clips sold separately.

WARNING: This product can expose you to chemicals including lead, which are known to the State of California to cause cancer and birth defects or other reproductive harm. For more information, go to <a href="https://www.p65warnings.ca.gov">www.p65warnings.ca.gov</a>.