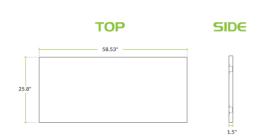

## **Technical Data**

Туре

Midshelves

## Features

- Direct replacement for original part
- For use with 30" x 60" enclosed base tables

- Divides the storage area to meet your needs
- 18 gauge 430 stainless steel construction

**Plan View** 