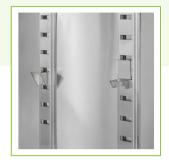

## Features

- Direct replacement for original part
- For use with 30" x 60" enclosed base tables

- Divides the storage area to meet your needs
- 18 gauge 430 stainless steel construction

**Plan View** 

## **Notes & Details**

This Regency midshelf is a perfect replacement for the one that came standard with 30" x 60" enclosed base work tables. The midshelf allows you to divide and organize your storage space to maximum effect, so be sure to replace a broken one promptly.