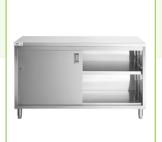

## Regency Midshelf for 30" x 60" Enclosed Base Tables

#600EBTMS3060

## Features

- Direct replacement for original part
- For use with 30" x 60" enclosed base tables

- Divides the storage area to meet your needs
- 18 gauge 430 stainless steel construction

**Plan View** 

## **Notes & Details**

This Regency midshelf is a perfect replacement for the one that came standard with 30" x 60" enclosed base work tables. The midshelf allows you to divide and organize your storage space to maximum effect, so be sure to replace a broken one promptly.