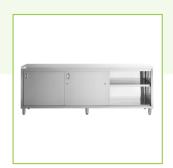

# Regency Midshelf for 24" x 96" Enclosed Base Tables

#600EBTMS2496

### **Features**

- Direct replacement for original part
- For use with 24" x 96" enclosed base tables
- Divides the storage area to meet your needs
- 18 gauge 430 stainless steel construction

### **Notes & Details**

This Regency midshelf is a perfect replacement for the one that came standard with 24" x 96" enclosed base work tables. The midshelf allows you to divide and organize your storage space to maximum effect, so be sure to replace a broken one promptly.