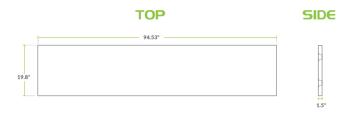

| Project: | Date: | Approval: | Qty: | Item #: | 600EBTMS2496 |
|----------|-------|-----------|------|---------|--------------|
|          |       |           |      |         |              |



# Regency Midshelf for 24" x 96" Enclosed Base Tables

#600EBTMS2496





## **Technical Data**

Type Midshelves

### **Features**

- Direct replacement for original part
- For use with 24" x 96" enclosed base tables
- Divides the storage area to meet your needs
- 18 gauge 430 stainless steel construction

### **Plan View**



### **Notes & Details**

This Regency midshelf is a perfect replacement for the one that came standard with 24" x 96" enclosed base work tables. The midshelf allows you to divide and organize your storage space to maximum effect, so be sure to replace a broken one promptly.

▲ WARNING: This product can expose you to chemicals including lead, which are known to the State of California to cause cancer, birth defects, or other reproductive harm. For more information, go to <a href="https://www.p65warnings.ca.gov">www.p65warnings.ca.gov</a>.